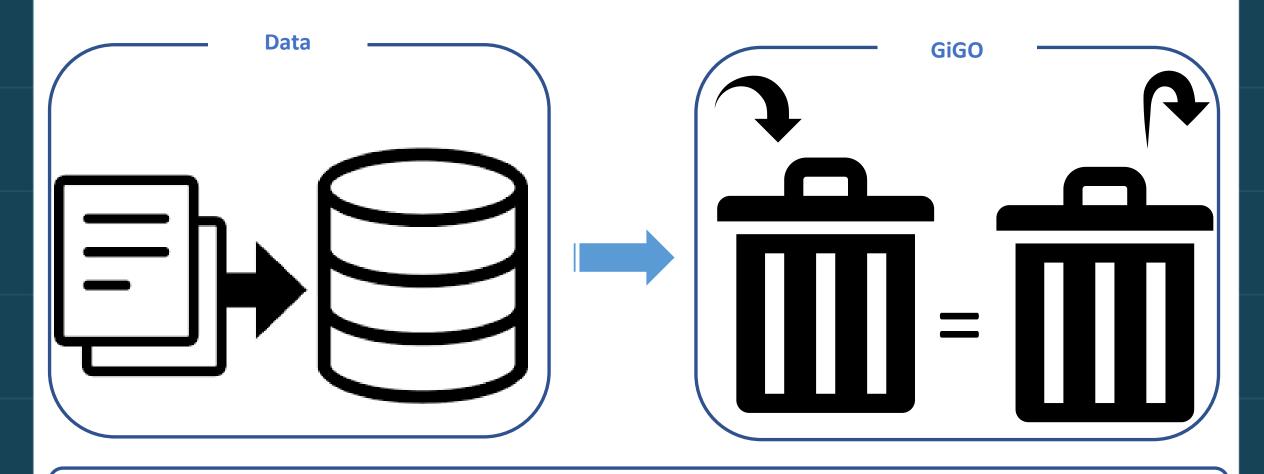

# FINDING DATA VS USE OF DATA

Data is a garbage unless we know what we do with it

But they want freedom for their children to grow and experience the world

They need assurance from a brand that it will take care of their kids when they are out of sight

Data not as a fuel is enough we need to turn them into gasoline