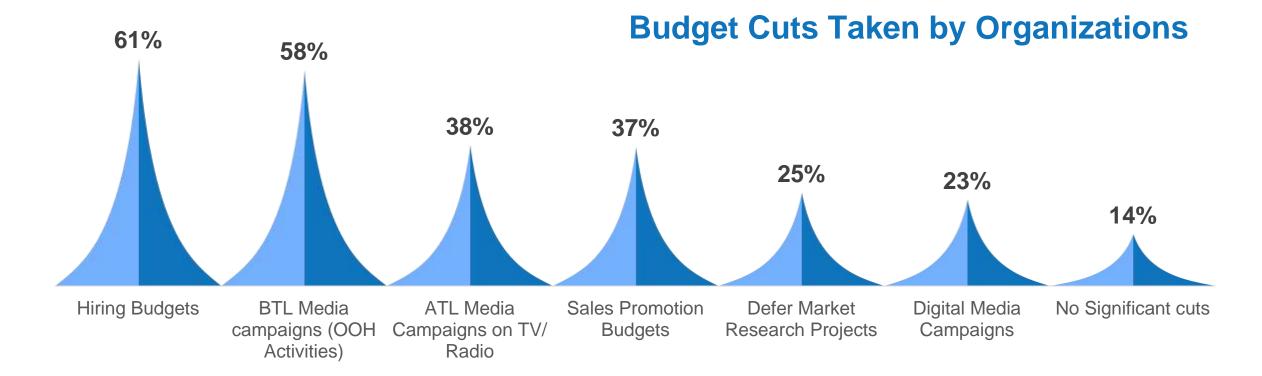

### Hiring and BTL activities have been the most impacted

Q9. What kind of budget cuts or postponement have your organization taken due to COVID-19? (MA)

Source: SurveySensum Internal Study on Business Respondents : APAC