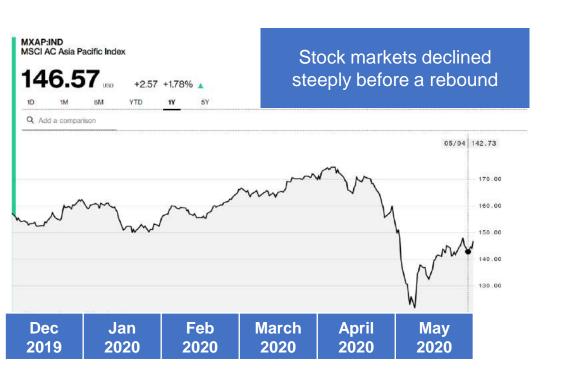

### Though Stock Market has rebounded but its not in line with economic fundamentals

Businesses expect disruption to continue for a long period. Indonesian businesses are the most optimistic