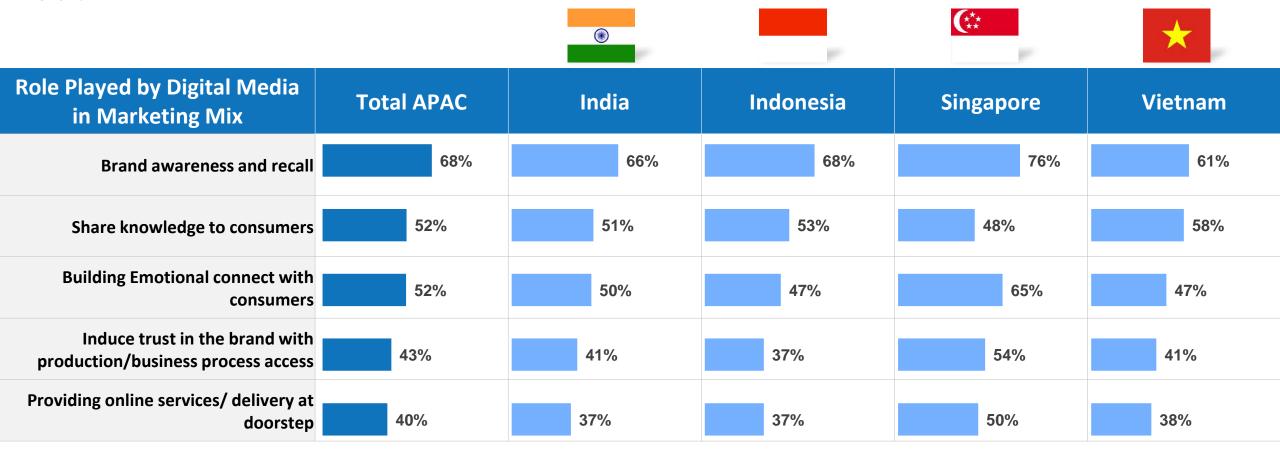

## Businesses are using digital channels to build awareness and recall

Q7. Which of the following best describes role played by Digital Media in your marketing mix? (MA)

40

Source: SurveySensum Internal Study on Business Respondents : APAC

While FMCG & Retail businesses are focused on home deliveries, financial businesses are more focused on building trust using digital media

| Role Played by Digital Media                                         | Total APAC | FMCG | Financials | Retail |
|----------------------------------------------------------------------|------------|------|------------|--------|
| Brand awareness and recall                                           | 68%        | 78%  | 72%        | 69%    |
| Share knowledge/vital information without deep product integration   | 52%        | 52%  | 50%        | 44%    |
| Building Emotional connect with consumers                            | 52%        | 70%  | 56%        | 75%    |
| Induce trust in the brand with<br>production/business process access | 43%        | 41%  | 67%        | 44%    |
| Providing online services/ delivery at doorstep                      | 40%        | 63%  | 44%        | 69%    |

Q7. Which of the following best describes role played by Digital Media in your marketing mix? (MA)

Source: SurveySensum Internal Study on Business Respondents : APAC