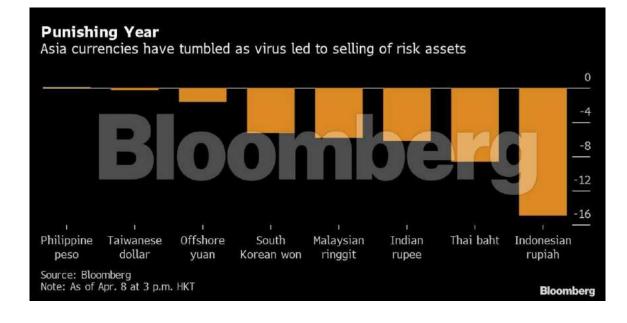

### Though Stock Market has rebounded but its not in line with economic fundamentals

Businesses expect disruption to continue for a long period. Indonesian businesses are the most optimistic