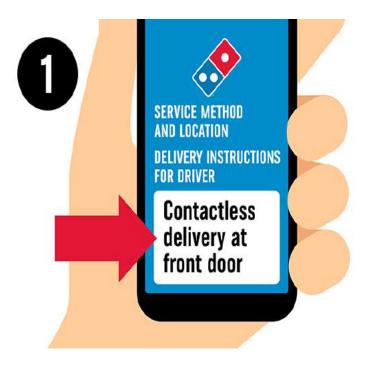

## Preparing for Contactless Future

Dominos Zero Contact Delivery

**Zomato Contactless delivery** 