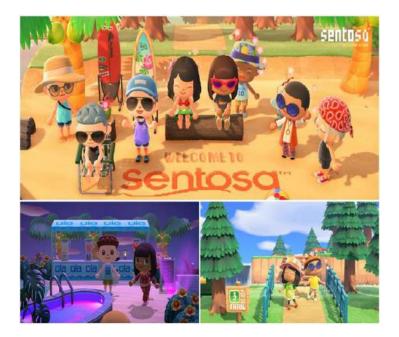

## Using Digital channel to reach consumers

Recreating recreation: Virtual Sentosa debuts in the popular Nintendo Switch game Animal Crossing