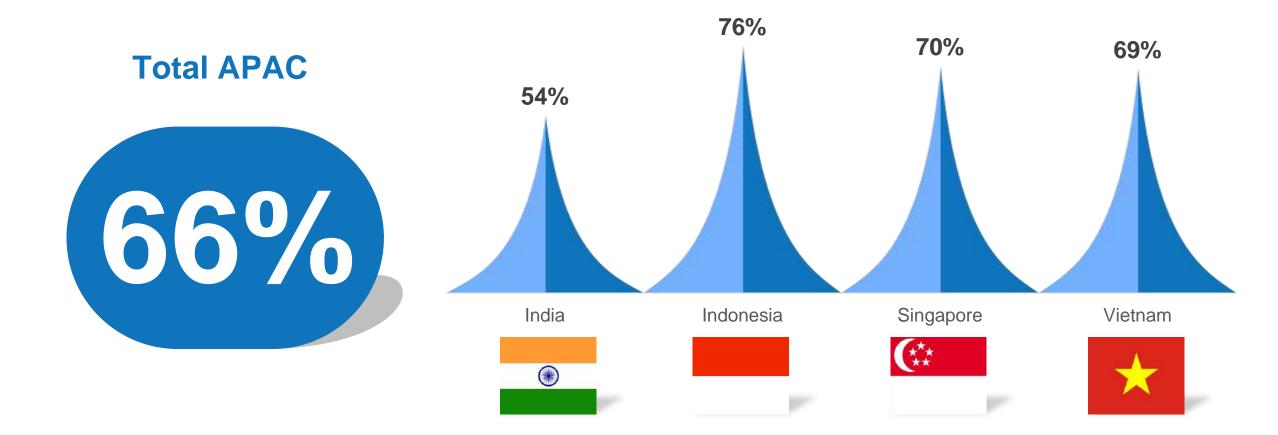

# Majority of businesses have been impacted by COVID-19.

Q. How has COVID-19 disrupted your organization's day to day activities? Scale (1-5) : T2B

Source: SurveySensum Internal Study on Business Respondents : APAC

Q. How has COVID-19 disrupted your organization's day to day activities? Scale (1-5) T2B 14

Source: SurveySensum Internal Study on Business Respondents : APAC

MMA