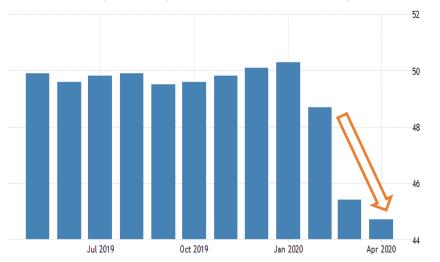

# Purchasing Managers Index paint a bleak scenario for businesses

Purchasing Managers Index (PMI) - Indonesia

Purchasing Managers Index (PMI) - Singapore

Purchasing Managers Index (PMI) - India