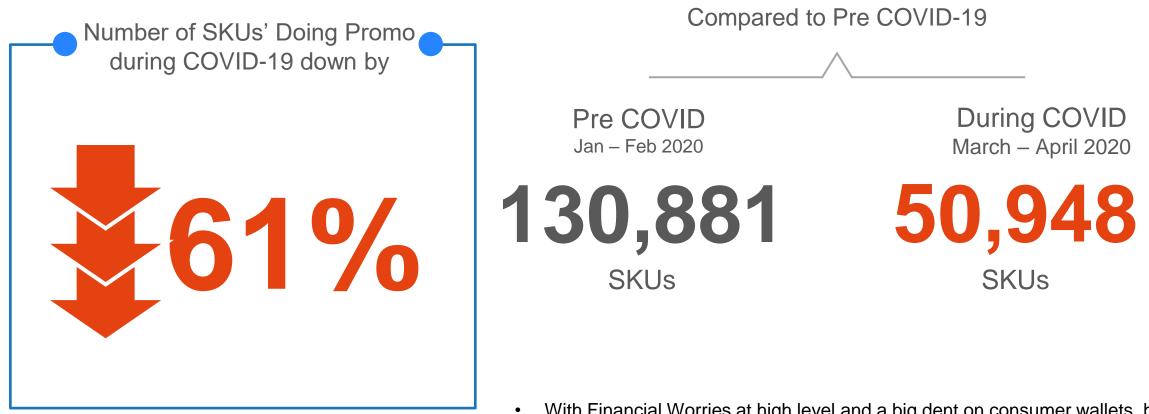

# FMCG Companies have reduced sale promotions, and should consider increasing it

With Financial Worries at high level and a big dent on consumer wallets, brands should start focusing on Promos to win in Short Term

Source: Aisensum, HappyFresh Indonesia Jan - April 2020 data