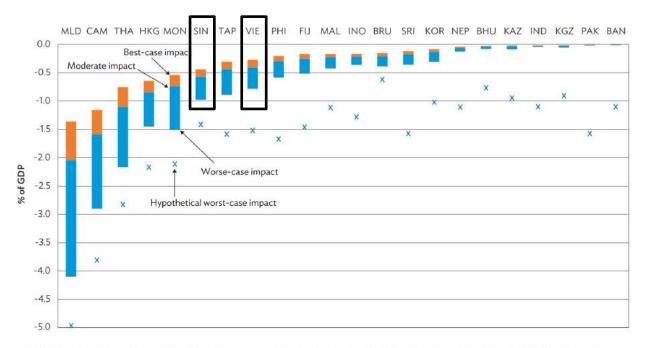

#### Impact of COVID-19 as a % of GDP of Asian Economies By Asian Development Bank

BAN = Bangladesh; BHU = Bhutan; BRU = Brunei Darussalam; CAM = Cambodia; FIJ = Fiji; HKG = Hong Kong, China; IND = India; INO = Indonesia; KAZ = Kazakhstan; KGZ = Kyrgyz Republic; LAO = Lao People's Democratic Republic; MAL = Malaysia; MLD = Maldives; MON = Mongolia; NEP = Nepal; PAK = Pakistan; PHI = Philippines; ROK = Republic of Korea; SIN = Singapore; SRI = Sri Lanka; TAP = Taipei, China; THA = Thailand; VIE = Viet Nam.