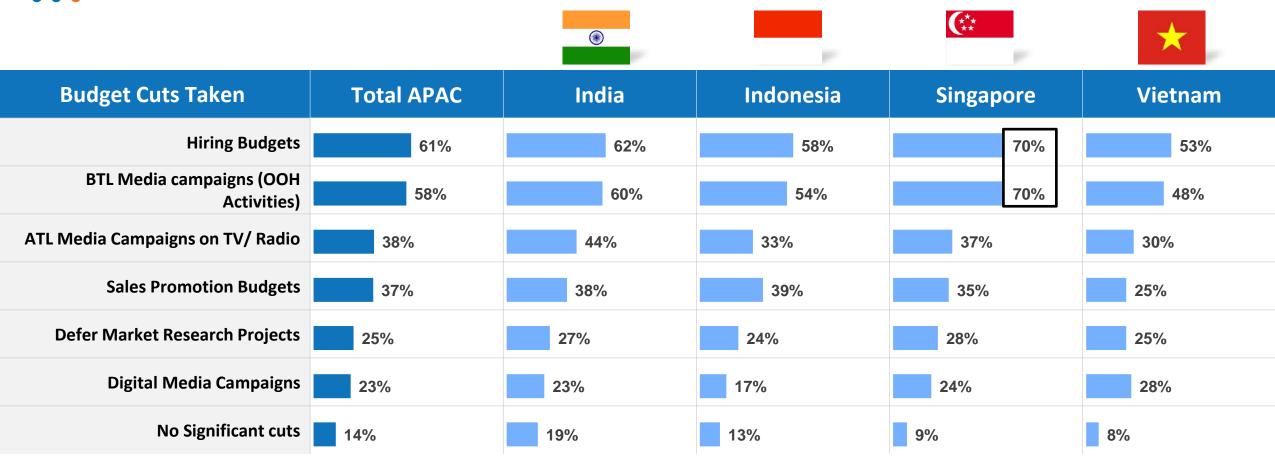

# Businesses in Singapore have been the most aggressive in cutting Hiring Budgets & BTL campaigns

<sup>23</sup> Q9. What kind of budget cuts or postponement have your organization taken due to COVID-19? (MA) Source: SurveySensum Internal Study on Business Respondents : APAC