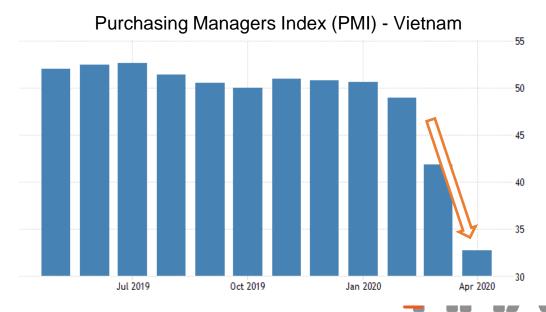

# Purchasing Managers Index paint a bleak scenario for businesses

Purchasing Managers Index (PMI) - Indonesia

Purchasing Managers Index (PMI) - Singapore

Purchasing Managers Index (PMI) - India