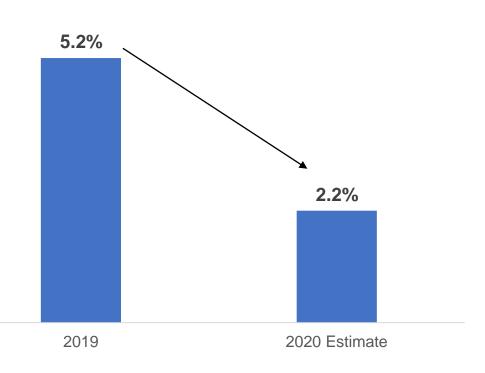

## Economic forecast paints a grim picture of days coming ahead

#### ASIA GDP GROWTH FORECAST By Asian Development Bank