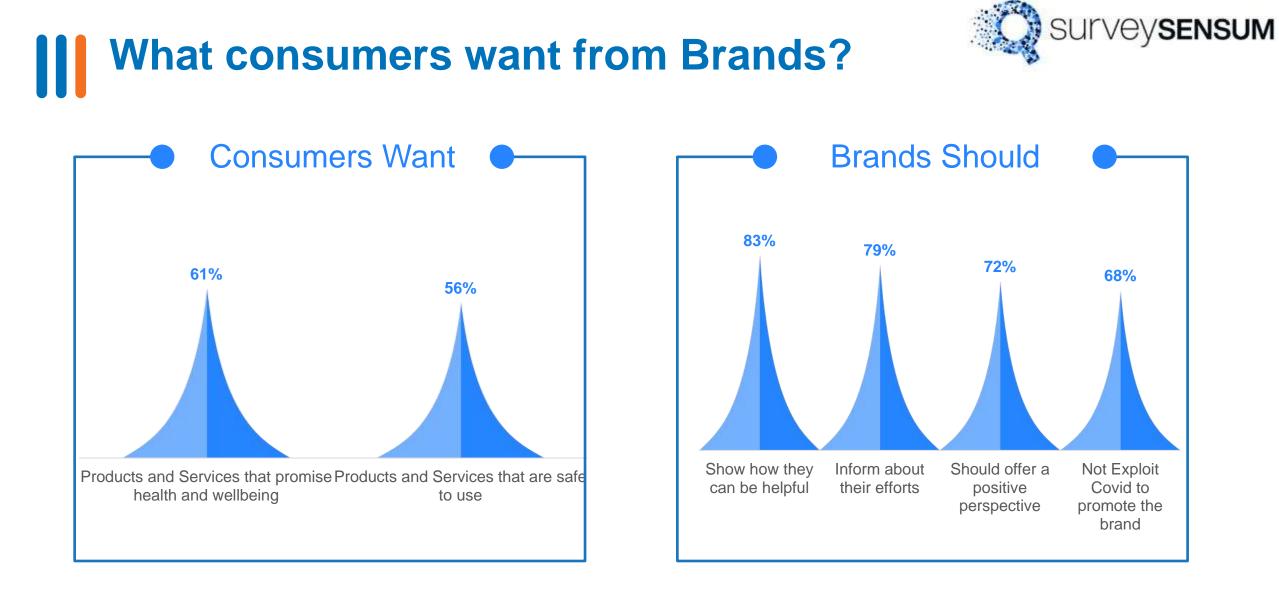

# Majority of businesses have been impacted by COVID-19.

Q. How has COVID-19 disrupted your organization's day to day activities? Scale (1-5) : T2B

Source: SurveySensum Internal Study on Business Respondents : APAC

Q. How has COVID-19 disrupted your organization's day to day activities? Scale (1-5) T2B 14

Source: SurveySensum Internal Study on Business Respondents : APAC

MMA