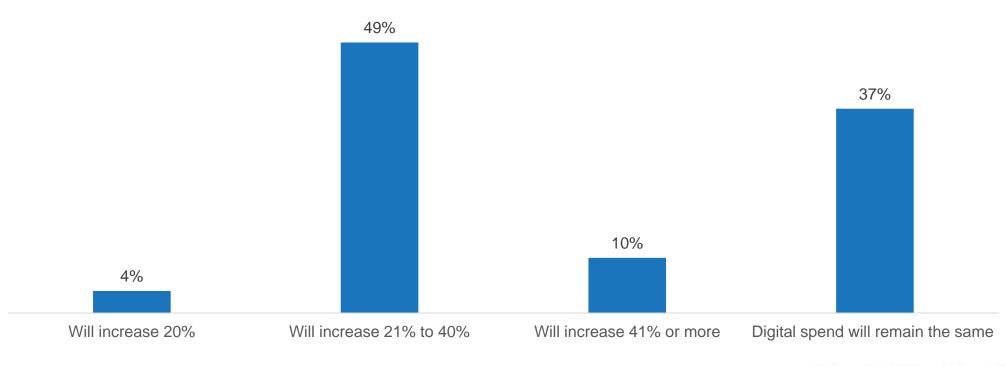

#### Do you think Digital Marketing spend will go up in your organization in future?

Majority of businesses are using Digital marketing as Top Channel for reaching out to consumers

#### **Use Digital Marketing as a Top channel**

Top 3 channels considered for marketing mix?

Source: SurveySensum Internal Study on Business Respondents : APAC