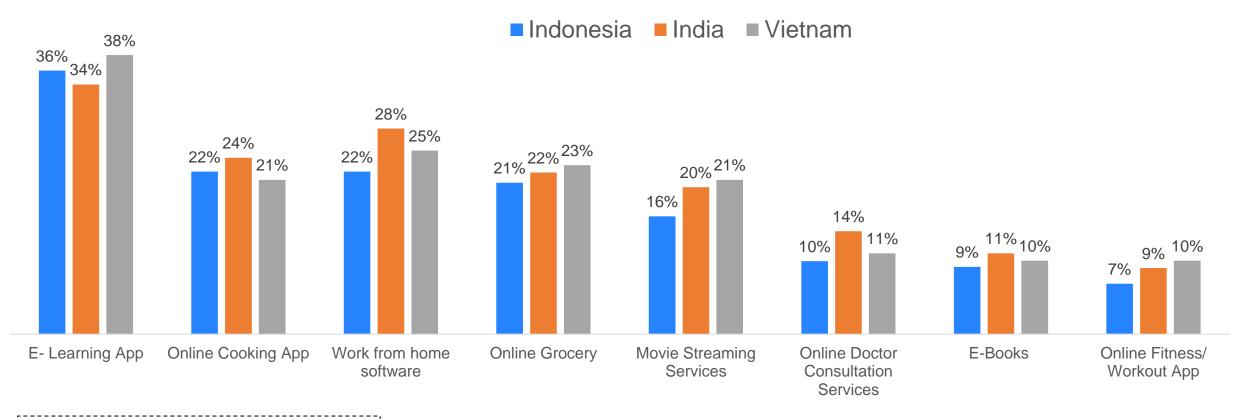

# Lockdown has given rise to new digital categories

% Consumers Trying Category for 1<sup>st</sup> time in Past one month

Source: SurveySensum Internal Study on Consumers