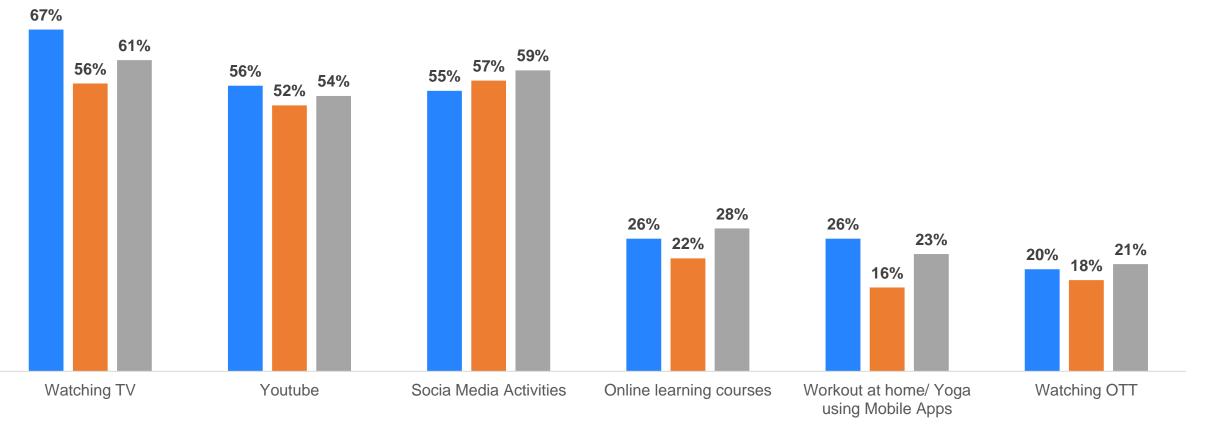

## With consumers restricted at home, both TV & digital media viewership set to gain

Activities being done more by consumers due to COVID-19

Indonesia ■ Vietnam ■ India

Source: SurveySensum Internal Study On Consumers