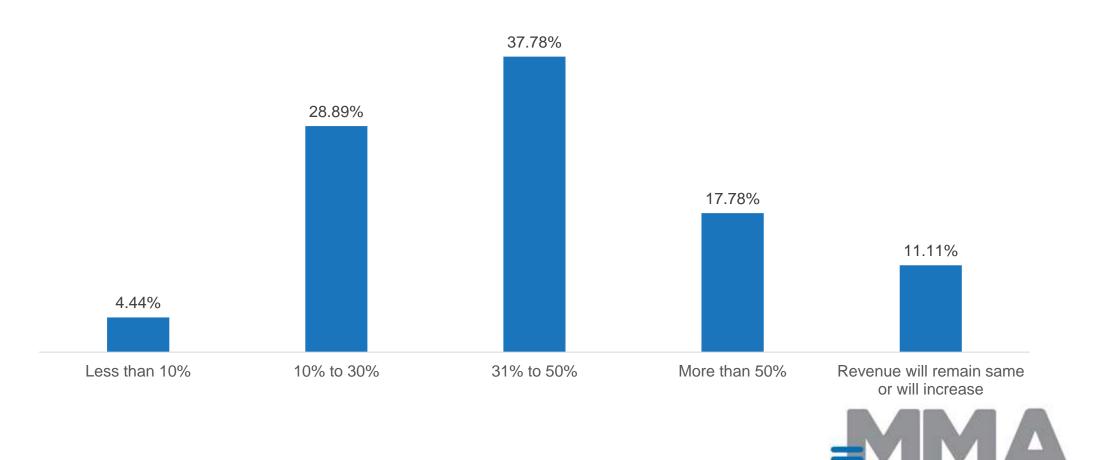

# Due to COVID-19, how much revenue drop are you expecting for your organization in Q2 2020?