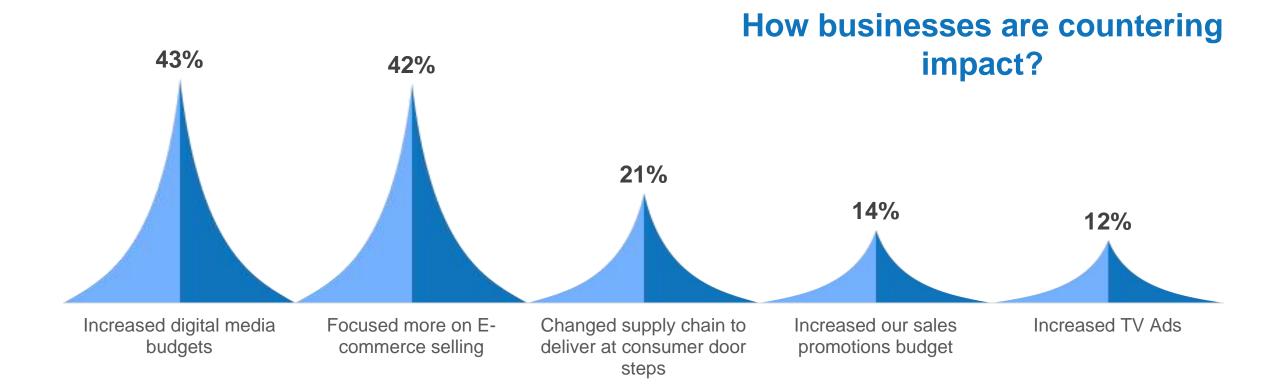

26 Q9. What kind of budget cuts or postponement have your organization taken due to COVID-19? (MA)

Source: SurveySensum Internal Study on Business Respondents : APAC

Businesses have taken digital route to counter COVID-19 impact

Q10. How your organization is coping with COVID-19 disruption to reach consumer in different ways? (MA)

Source: SurveySensum Internal Study on Business Respondents : APAC

27