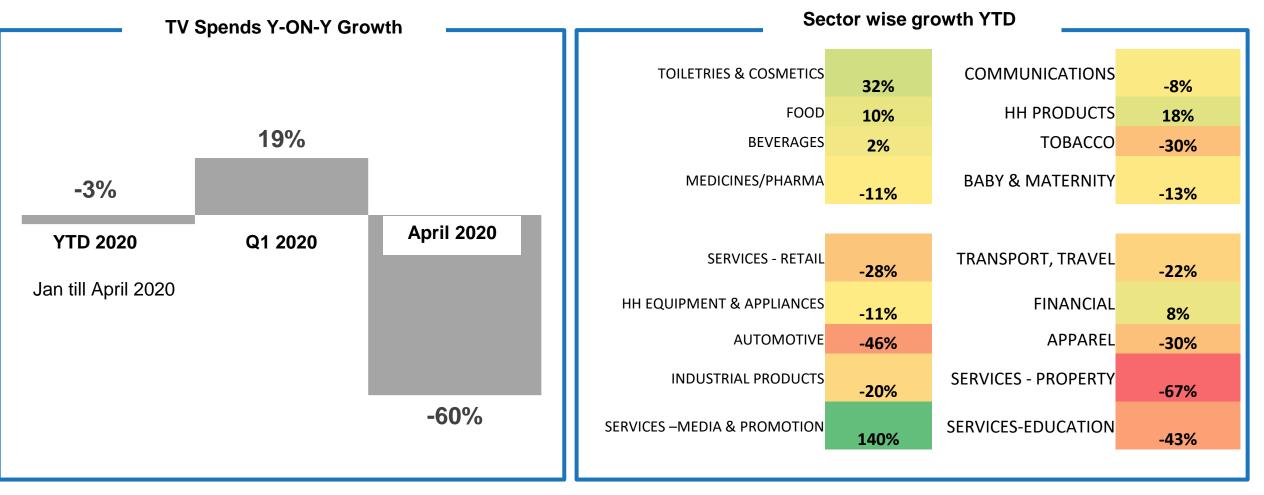

#### Aggressive reduction in TV Spends in Indonesia in April

Source: GroupM COVID Impact Indonesia

MMA