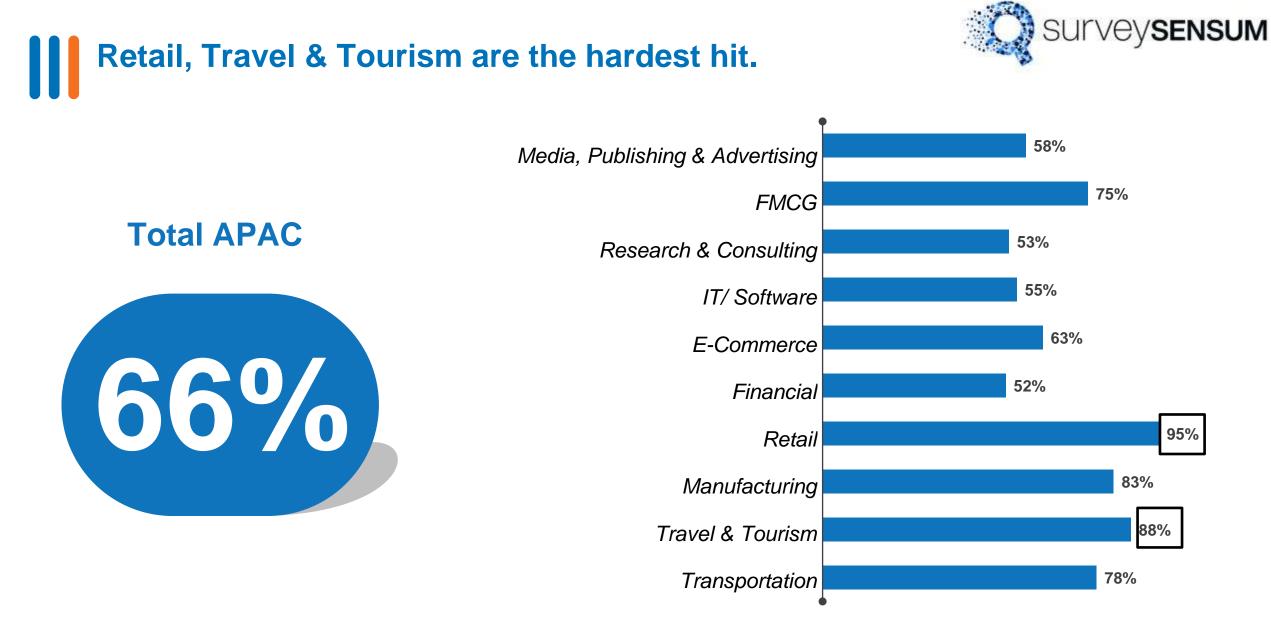

# Financial companies, Retail, Tourism and Transport sector have taken high budget cuts

| Budget Cuts Taken                       | Total APAC | Media &<br>Publishing | FMCG | E-Commerce | Financial | Retail &<br>Consumers | Travel &<br>Tourism | Transportation    |
|-----------------------------------------|------------|-----------------------|------|------------|-----------|-----------------------|---------------------|-------------------|
| Hiring Budgets                          | 61%        | 63%                   | 51%  | 38%        | 76%       | 73%                   | 69%                 | 8 <mark>9%</mark> |
| BTL Media campaigns (OOH<br>Activities) | 58%        | 59%                   | 74%  | 31%        | 68%       | 73%                   | 63%                 | 44%               |
| ATL Media Campaigns on TV/ Radio        | 38%        | 39%                   | 40%  | 31%        | 64%       | 36%                   | 56%                 | 33%               |
| Sales Promotion Budgets                 | 37%        | 39%                   | 40%  | 13%        | 40%       | 55%                   | 50%                 | 22%               |
| Defer Market Research Projects          | 25%        | 22%                   | 27%  | 25%        | 23%       | 38%                   | 33%                 | 24%               |
| Digital Media Campaigns                 | 23%        | 21%                   | 18%  | 25%        | 36%       | 32%                   | 50%                 | 44%               |
| No Significant cuts                     | 14%        | 15%                   | 11%  | 19%        | 20%       | 0%                    | 13%                 | 0%                |