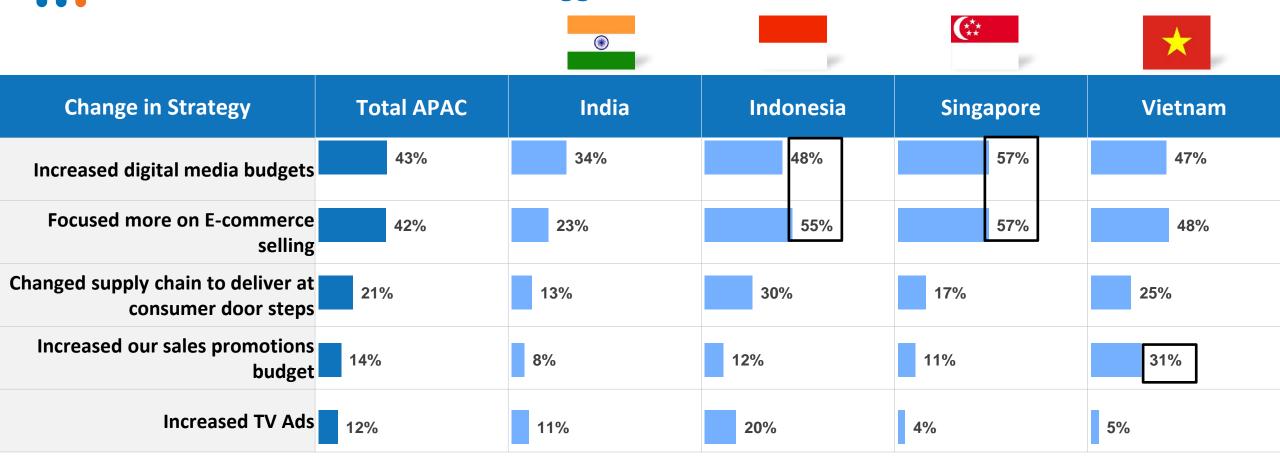

#### Singapore & Indonesia are skewed towards digital focus. Businesses in Vietnam have been aggressive on Promos as well

Q10. How your organization is coping with COVID-19 disruption to reach consumer in different ways? (MA)

28

Source: SurveySensum Internal Study on Business Respondents : APAC