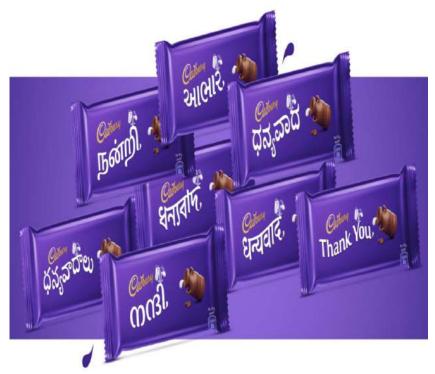

## Spreading Positivity

Cadbury Replacing Logos to thank Corona Warriors in India for 1<sup>st</sup> time in 70 years

FORD campaign showing how it helped in nation building during past crisis

- Enhance Digital marketing Capabilities
- Build Deep partnerships & Eco System for data sharing, joint marketing campaigns