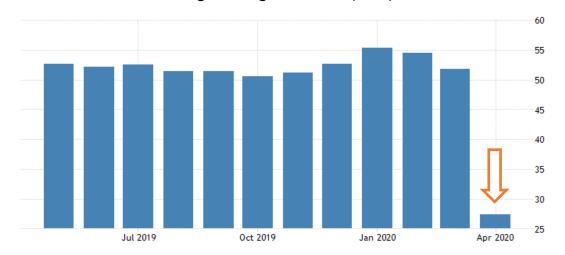

# Purchasing Managers Index paint a bleak scenario for businesses

Purchasing Managers Index (PMI) - Indonesia

Purchasing Managers Index (PMI) - Singapore

Purchasing Managers Index (PMI) - India