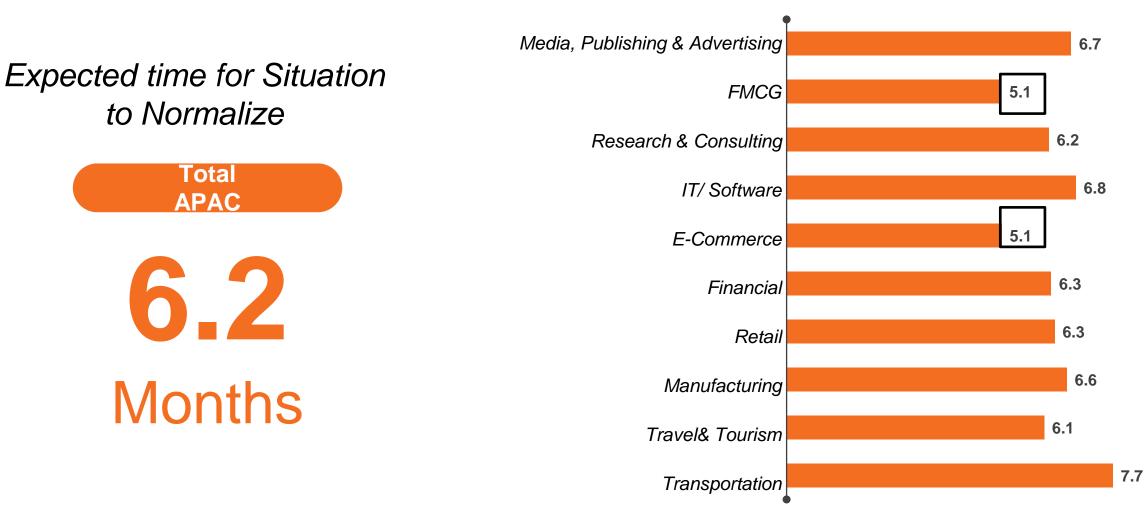

#### Expected time for Situation

SURVEY SENSUM

<sup>18</sup> Q2. How many months do you think it will take to normalize business in terms of revenue and operations due to COVID-19? (SA) Source: SurveySensum Internal Study on Business Respondents : APAC

#### E-Commerce & FMCG are the most optimistic for speedy recovery

Q2. How many months do you think it will take to normalize business in terms of revenue and operations due to COVID-19? (SA) Source: SurveySensum Internal Study on Business Respondents : APAC