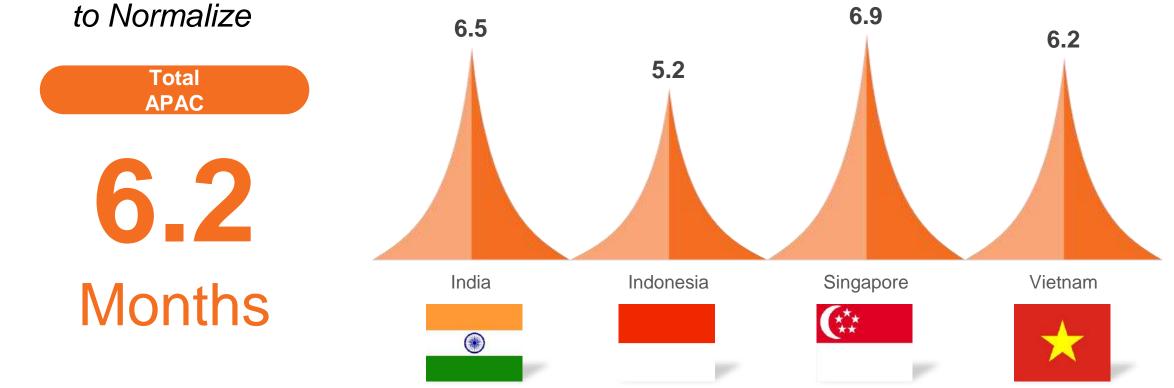

#### Expected time for Situation

SURVEY SENSUM

<sup>18</sup> Q2. How many months do you think it will take to normalize business in terms of revenue and operations due to COVID-19? (SA) Source: SurveySensum Internal Study on Business Respondents : APAC

#### E-Commerce & FMCG are the most optimistic for speedy recovery

Q2. How many months do you think it will take to normalize business in terms of revenue and operations due to COVID-19? (SA) Source: SurveySensum Internal Study on Business Respondents : APAC