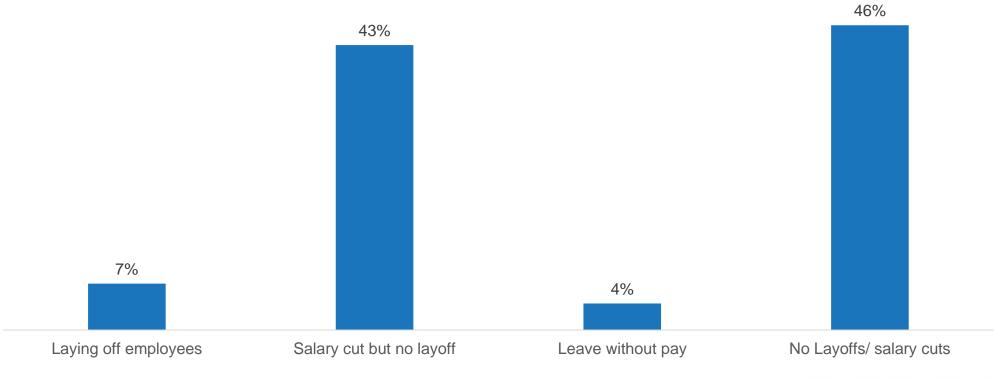

### As a measure to control cost, which of the following measures your organization plans to implement /has implemented ?