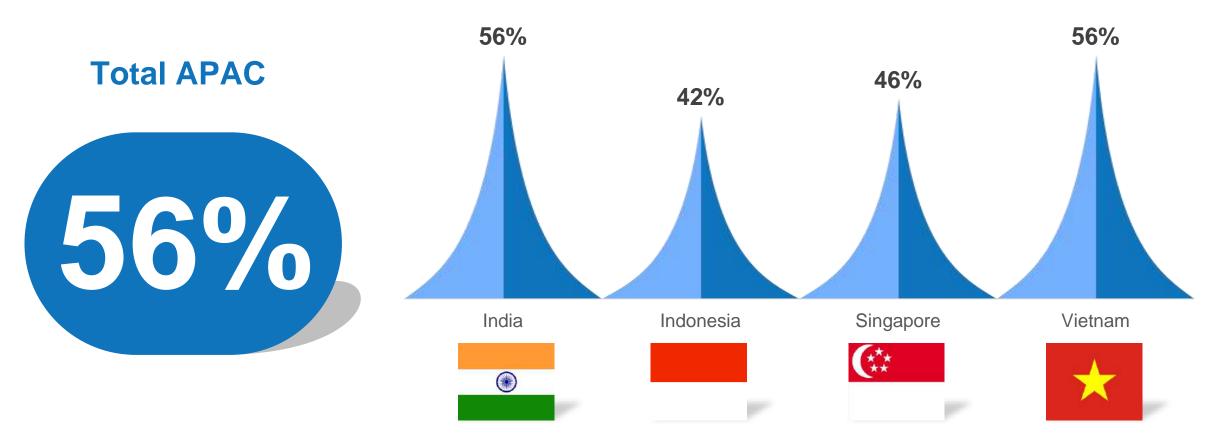

#### Do you think Digital Marketing spend will go up in your organization in future?

Majority of businesses are using Digital marketing as Top Channel for reaching out to consumers