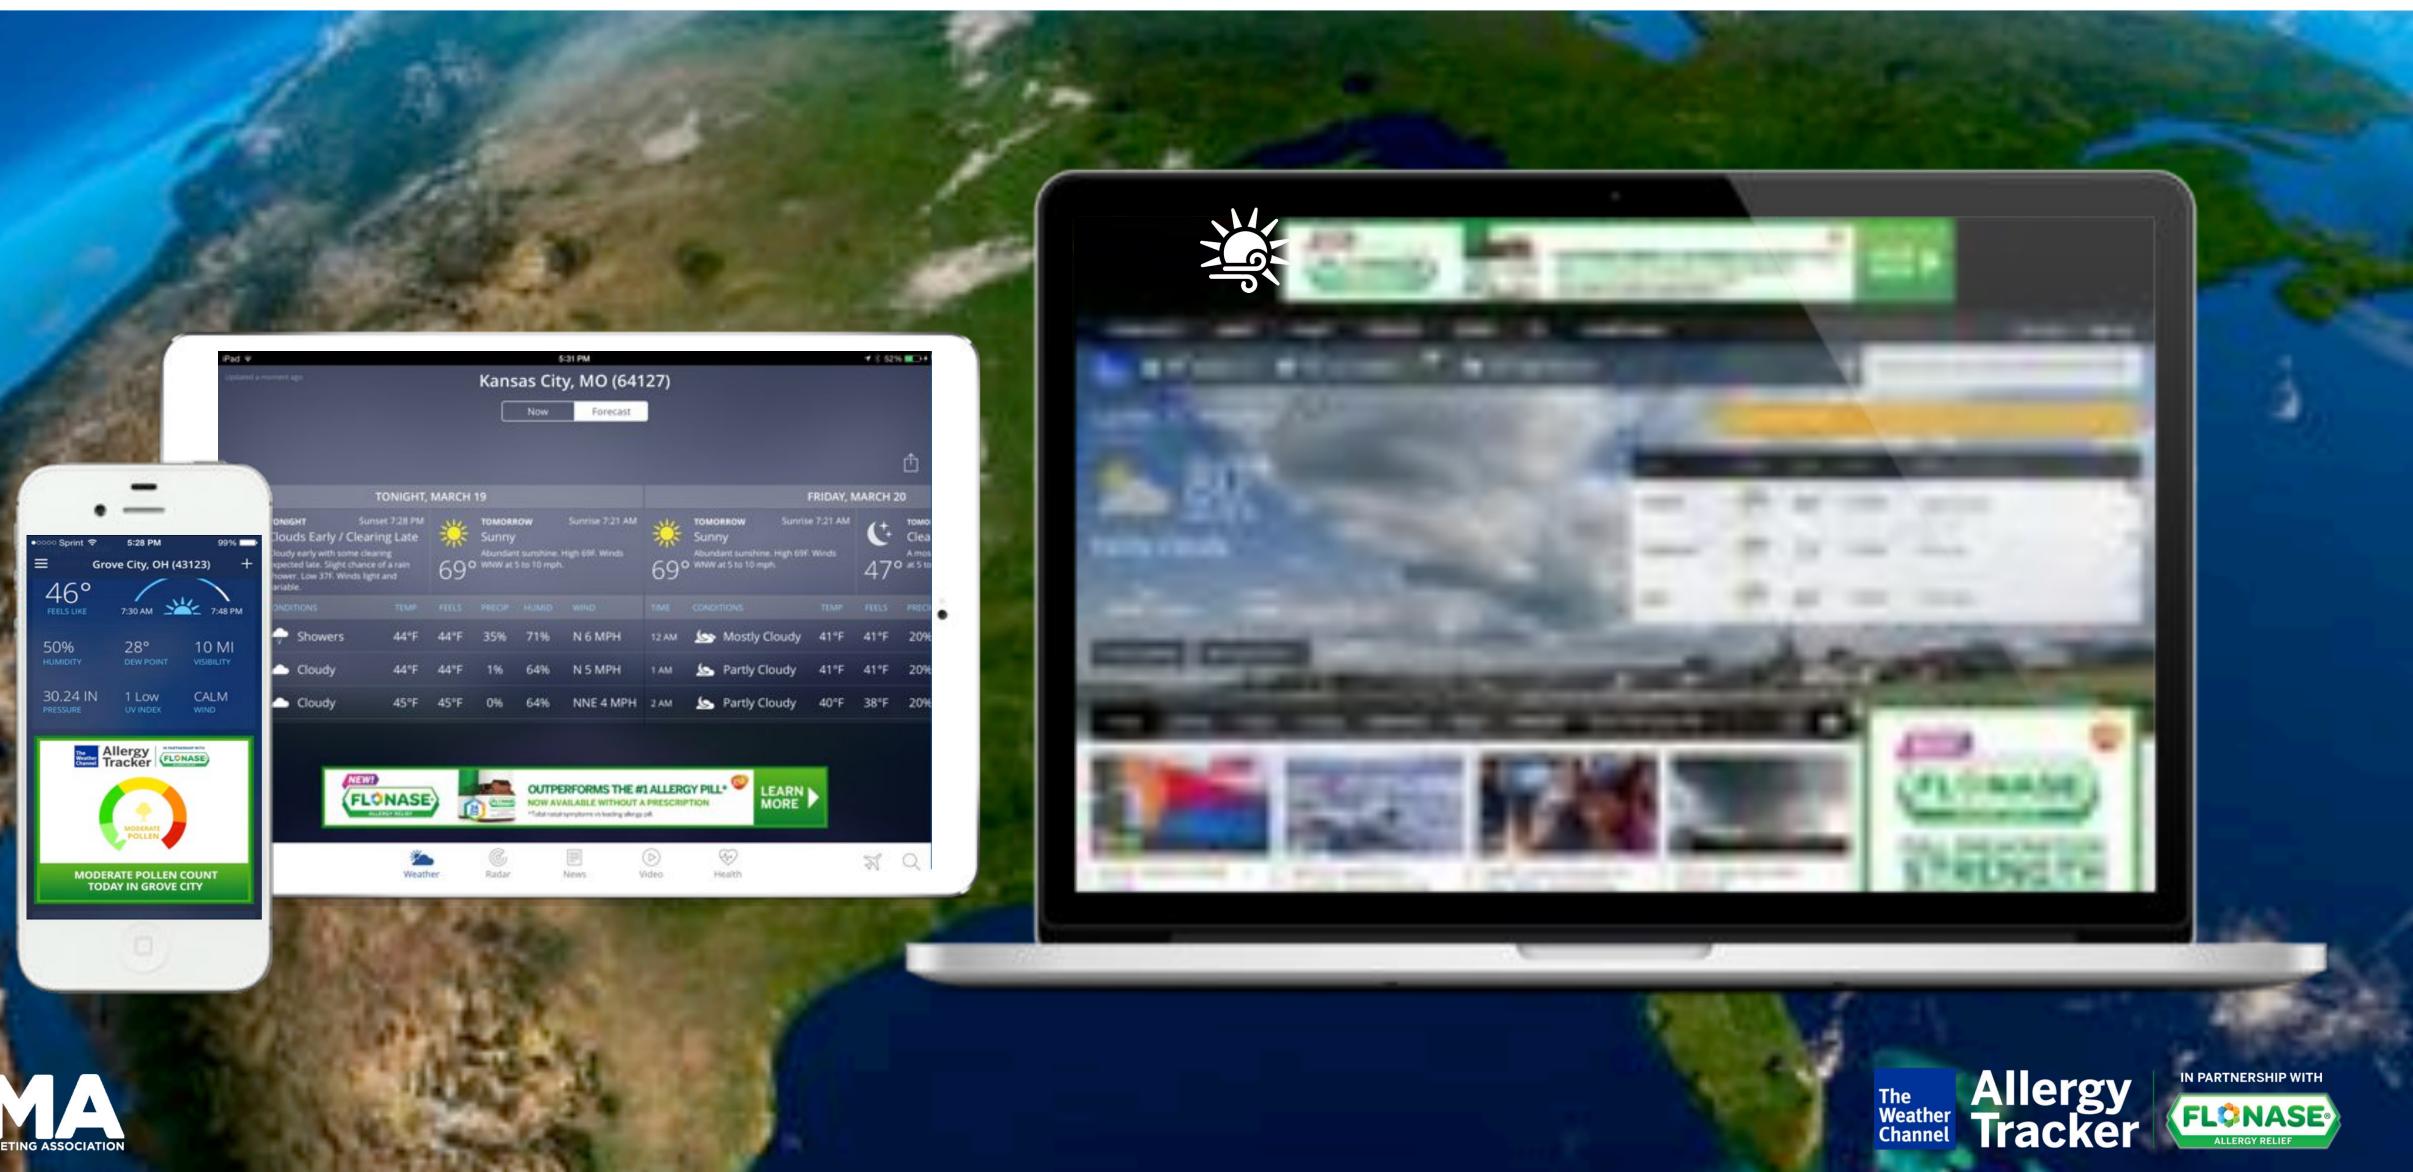

### Weather Channel, Flonase offer in-a Tracker to boost engagement

By Caltlyn Sohannon

February 19, 2015

The Weather Channel app

The Weather Channel and nasal allergy med up to offer an online and in-app Allergy Trac that will also help drive consumers to the sit engagement.

The Allergy Tracker will provide a three-day forecast may influence consumers' allergies. that are prone to experience allergies throug likely to make extra visits to the app to chec

"Working with Flonase, we've put together th weather conditions and the most relevant, a create an Allergy Tracker on Weather.com b

## **CONTENT DEVELOPMENT & AMPLIFICATION**

| app Allerg                                                                            |
|---------------------------------------------------------------------------------------|
| ication Flonase are t                                                                 |
| ker for on-the-go re<br>e and app for increa                                          |
| outlook showing ho<br>With this tool, cons<br>hout the year are m<br>k these updates. |
| he best information<br>llergy-specific detail<br>hat will truly help all              |
|                                                                                       |