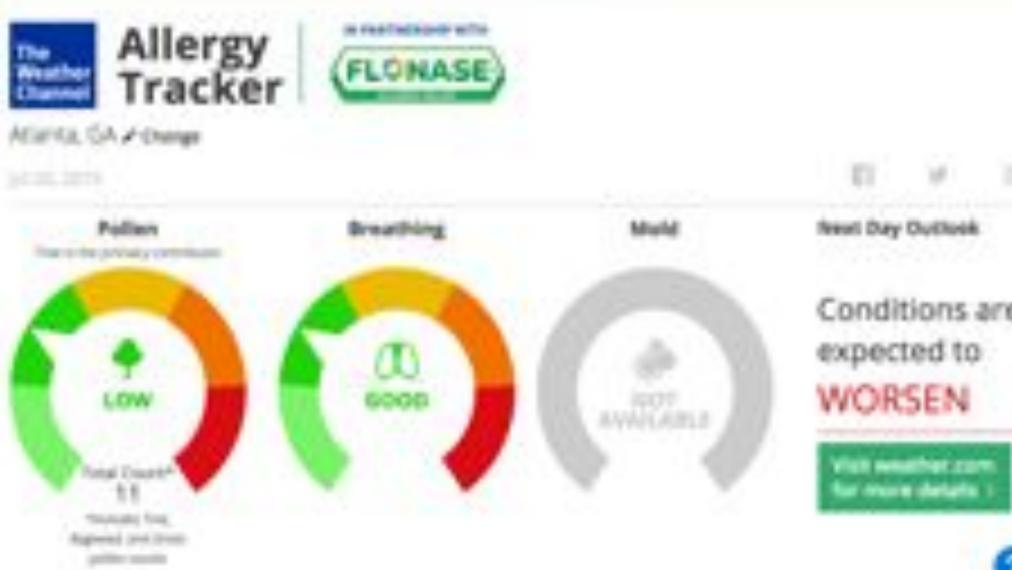

# The result... Allergy Tracker

# **ALLERGY TRACKER TOOL**

### **REAL-TIME MEDIA ACTIVATION:** Ads display most prominent local condition

### THE ALLERGY FORECAST TO KEEP YOU 3 STEPS AHEAD

TLODDER' MADDITION WITH THE WHATHER CONTINUES IN DOING you a trut of its word, comprehension 3-day energy toracted. Now you Lan get formy's local allergy related information - hickoing policy and metal counts and the breathing hides -plus due atward with a 2 shap forward of what's corning sale

Clock the Challen 'to learn more alload the information provided by each dat.

MINT-LOUBLE (Margare