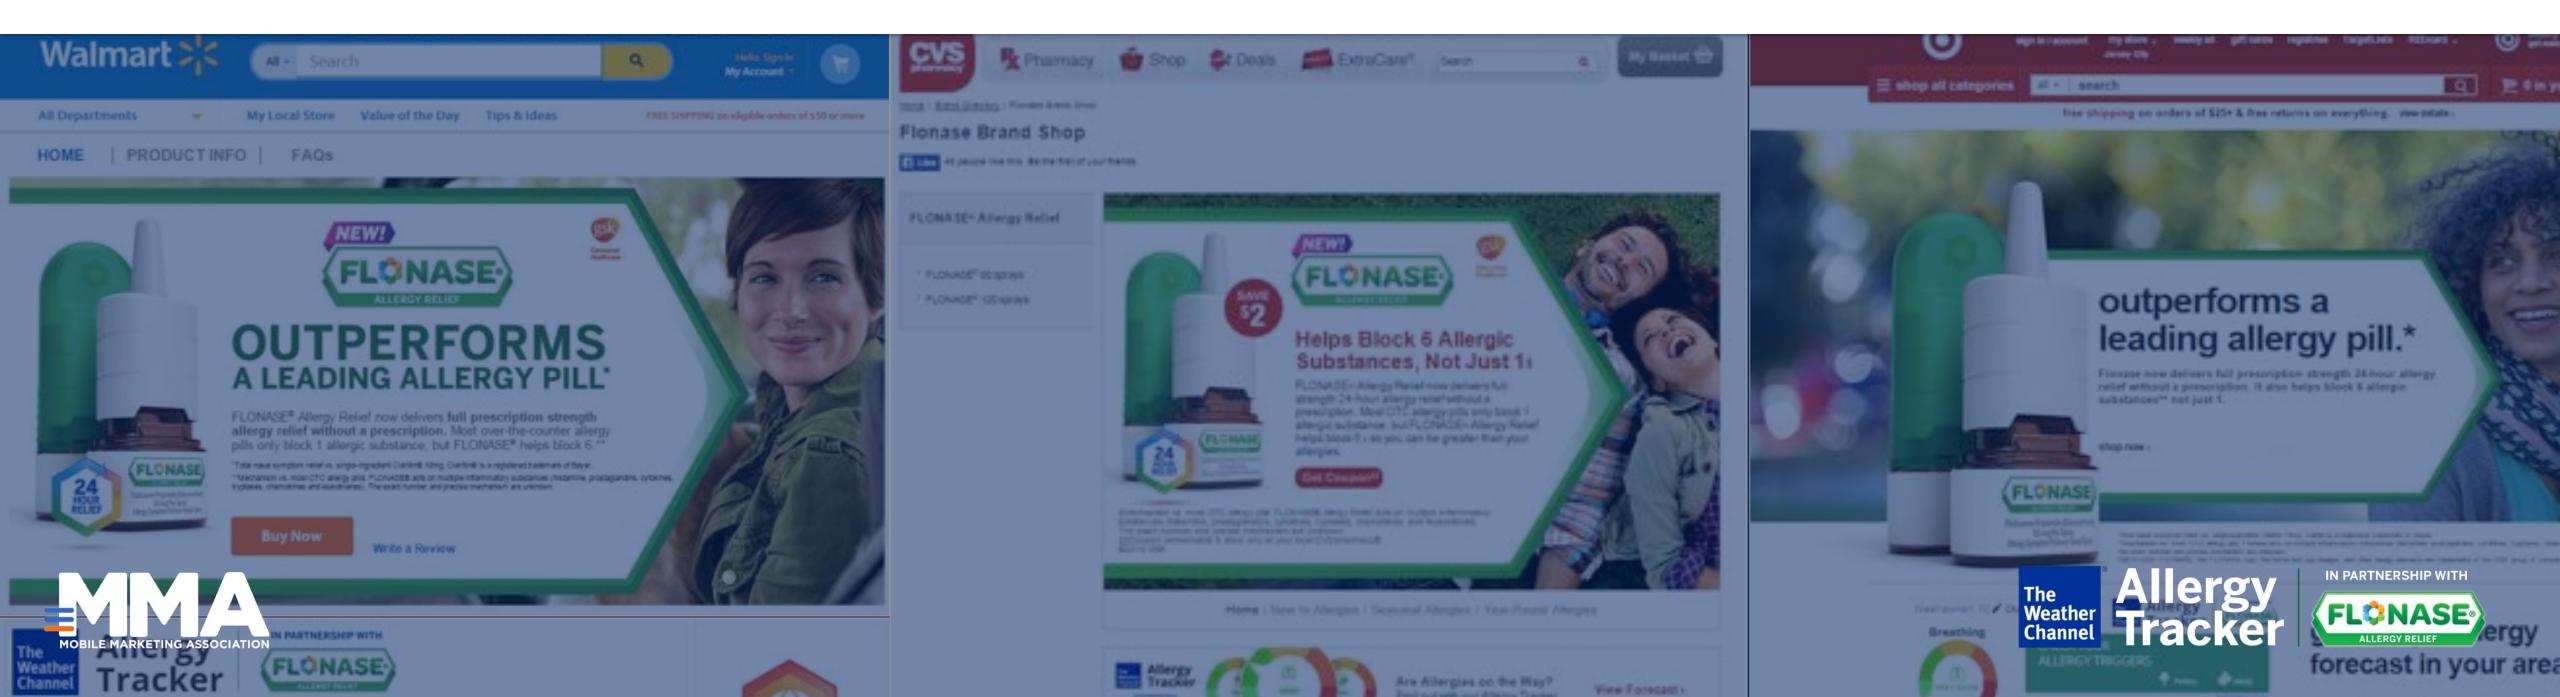

### Weather Channel, Flonase offer in-a Tracker to boost engagement

By Caltlyn Sohannon

February 19, 2015

The Weather Channel app

The Weather Channel and nasal allergy med up to offer an online and in-app Allergy Trac that will also help drive consumers to the sit engagement.

The Allergy Tracker will provide a three-day forecast may influence consumers' allergies. that are prone to experience allergies throug likely to make extra visits to the app to chec

"Working with Flonase, we've put together th weather conditions and the most relevant, a create an Allergy Tracker on Weather.com b

## Walmart : CVS/pharmacy<sup>®</sup> OTARGET

Numer Provalet

Reproductive Teach

**Annality Casuality** 

Allergies