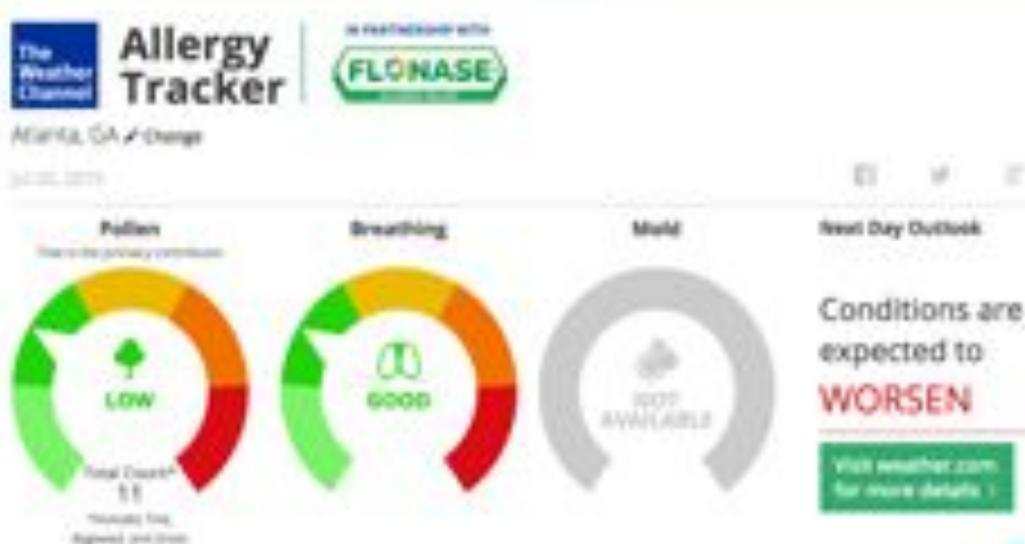

# The result... Allergy Tracker

# **ALLERGY TRACKER TOOL**

### **REAL-TIME MEDIA ACTIVATION:** Ads display most prominent local condition

### THE ALLERGY FORECAST TO KEEP YOU 3 STEPS AHEAD

TLODDER' MADDITION WITH THE WHATHER CONTINUES IN DOING you a trut of its word, comprehension 3-day energy toracted. Now you Lan get formy's local allergy related information - hickoing policy and metal counts and the breathing hides -plus due atward with a 2 shap forward of what's corning sale

Clock the Challen 'to learn more alload the information provided by each dat.

MINT-LOUBLE (Margare