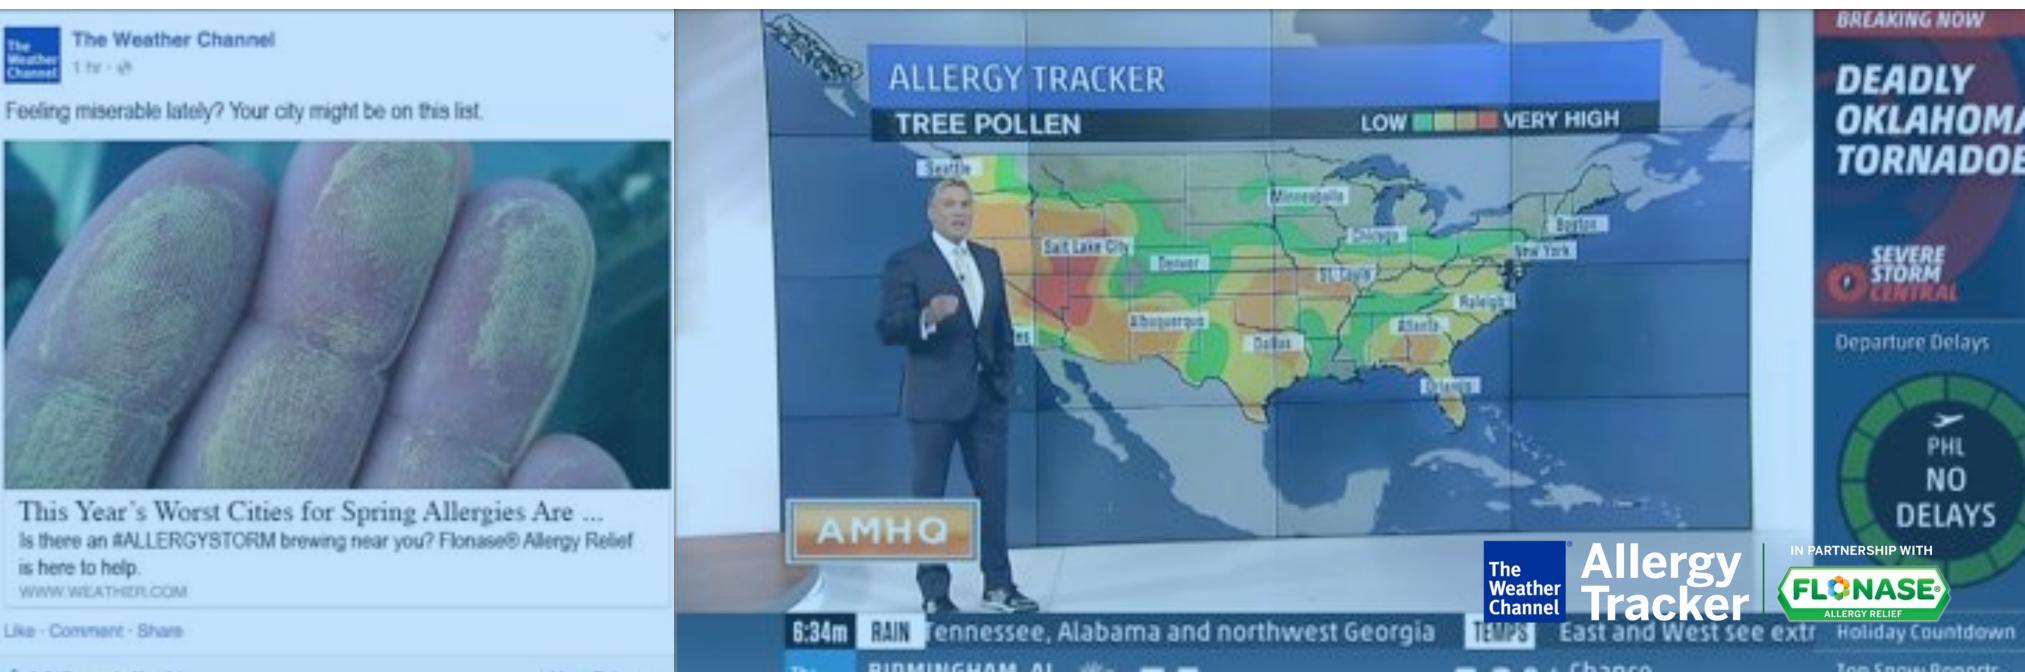

### Latest Allergy News

13 Things Only Allergy Sufferers Understand Apr 8, 2015, 12:00 AM EDT A new day, a new adventure with your allergies.

Which City Is the Worst for Spring Allergies? Apr 2, 2015, 12:00 AM EDT Allergy season got off to a slow start, but the pollen has officially arrived.

8 Gardening Hacks That Will Change Your Life Mor 20, 2015, 12:00 AM EDT Don't let allergies keep your from gardening.

ow Weather Impacts Spring Allergies leather conditions can increase or decrease the impacts of spring allergies.

### Weather Channel, Flonase offer in-a Tracker to boost engagement

By Caltlyn Sohannon

February 19, 2015

The Weather Channel app

The Weather Channel and nasal allergy med up to offer an online and in-app Allergy Trac that will also help drive consumers to the sit engagement.

The Allergy Tracker will provide a three-day forecast may influence consumers' allergies. that are prone to experience allergies throug likely to make extra visits to the app to chec

"Working with Flonase, we've put together th weather conditions and the most relevant, a create an Allergy Tracker on Weather.com b