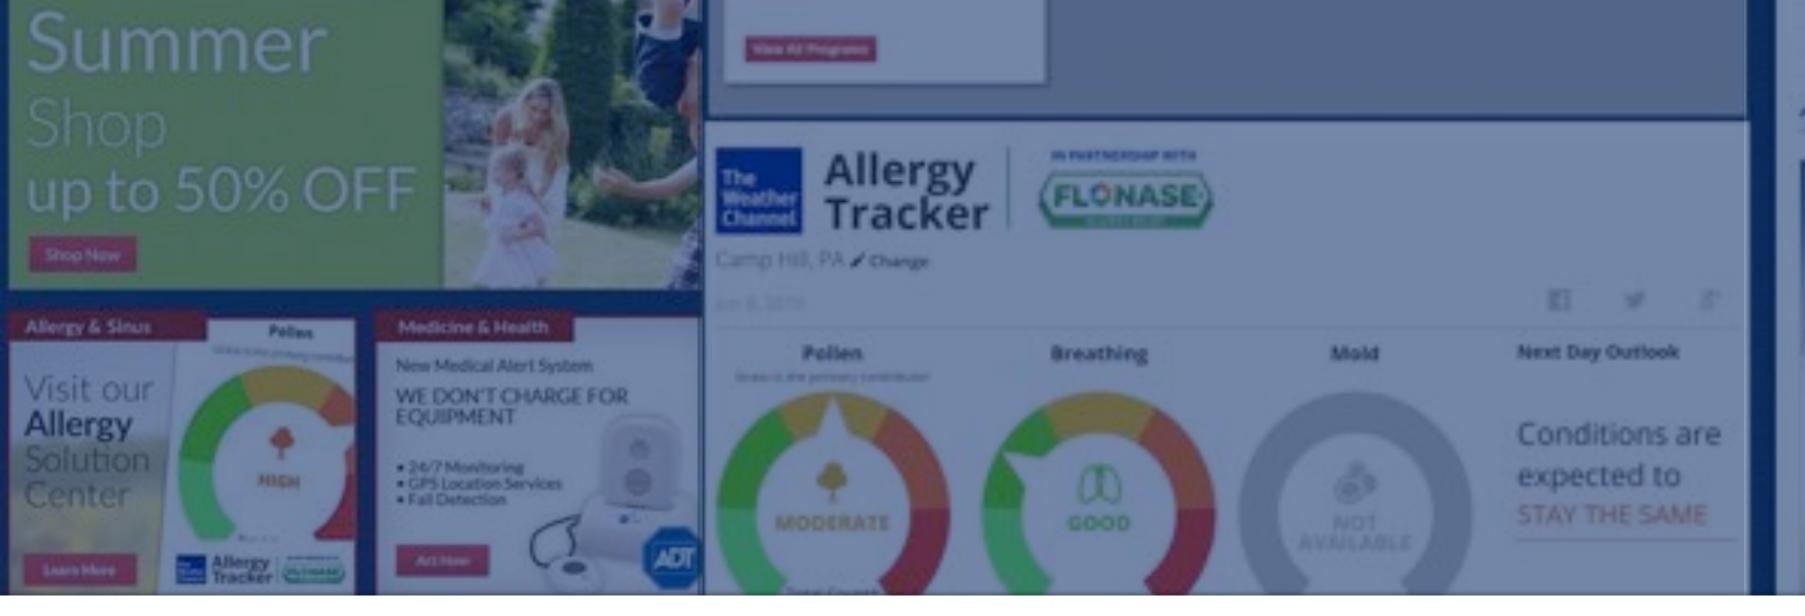

### Weather Channel, Flonase offer in-a Tracker to boost engagement

By Caltlyn Sohannon

February 19, 2015

The Weather Channel app

The Weather Channel and nasal allergy med up to offer an online and in-app Allergy Trac that will also help drive consumers to the sit engagement.

The Allergy Tracker will provide a three-day forecast may influence consumers' allergies. that are prone to experience allergies throug likely to make extra visits to the app to chec

"Working with Flonase, we've put together th weather conditions and the most relevant, a create an Allergy Tracker on Weather.com b

## **CONTENT DEVELOPMENT & AMPLIFICATION**

| app Allerg                                                                            |
|---------------------------------------------------------------------------------------|
| ication Flonase are t                                                                 |
| ker for on-the-go re<br>e and app for increa                                          |
| outlook showing ho<br>With this tool, cons<br>hout the year are m<br>k these updates. |
| he best information<br>llergy-specific detail<br>hat will truly help all              |
|                                                                                       |

# FLONASE.COM AMPLIFICATION

ONAS

THE WEATHER CHANNEL ALLERGY FORECAST

And in case of the

ALC: A DECISE