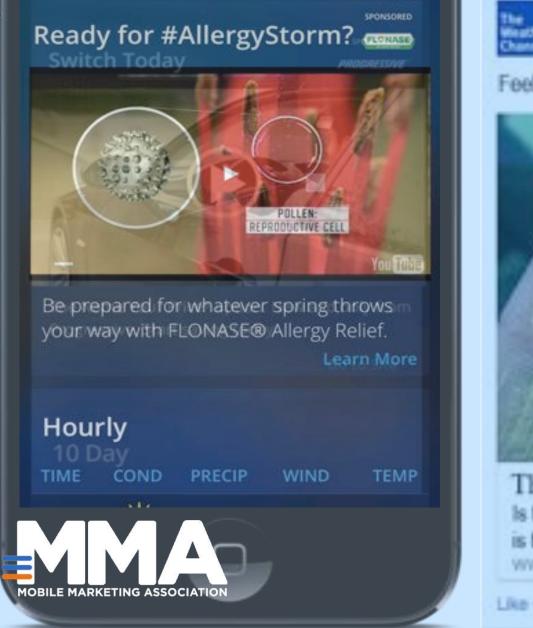

### **REAL-TIME MEDIA ACTIVATION:** Ads display most prominent local condition

### Seattle

Below avg temps and cloud coverage

LOW

MODERATE

### **Miami** Hot and Muggy

LOW

The Weather Channel Allergy Tracker