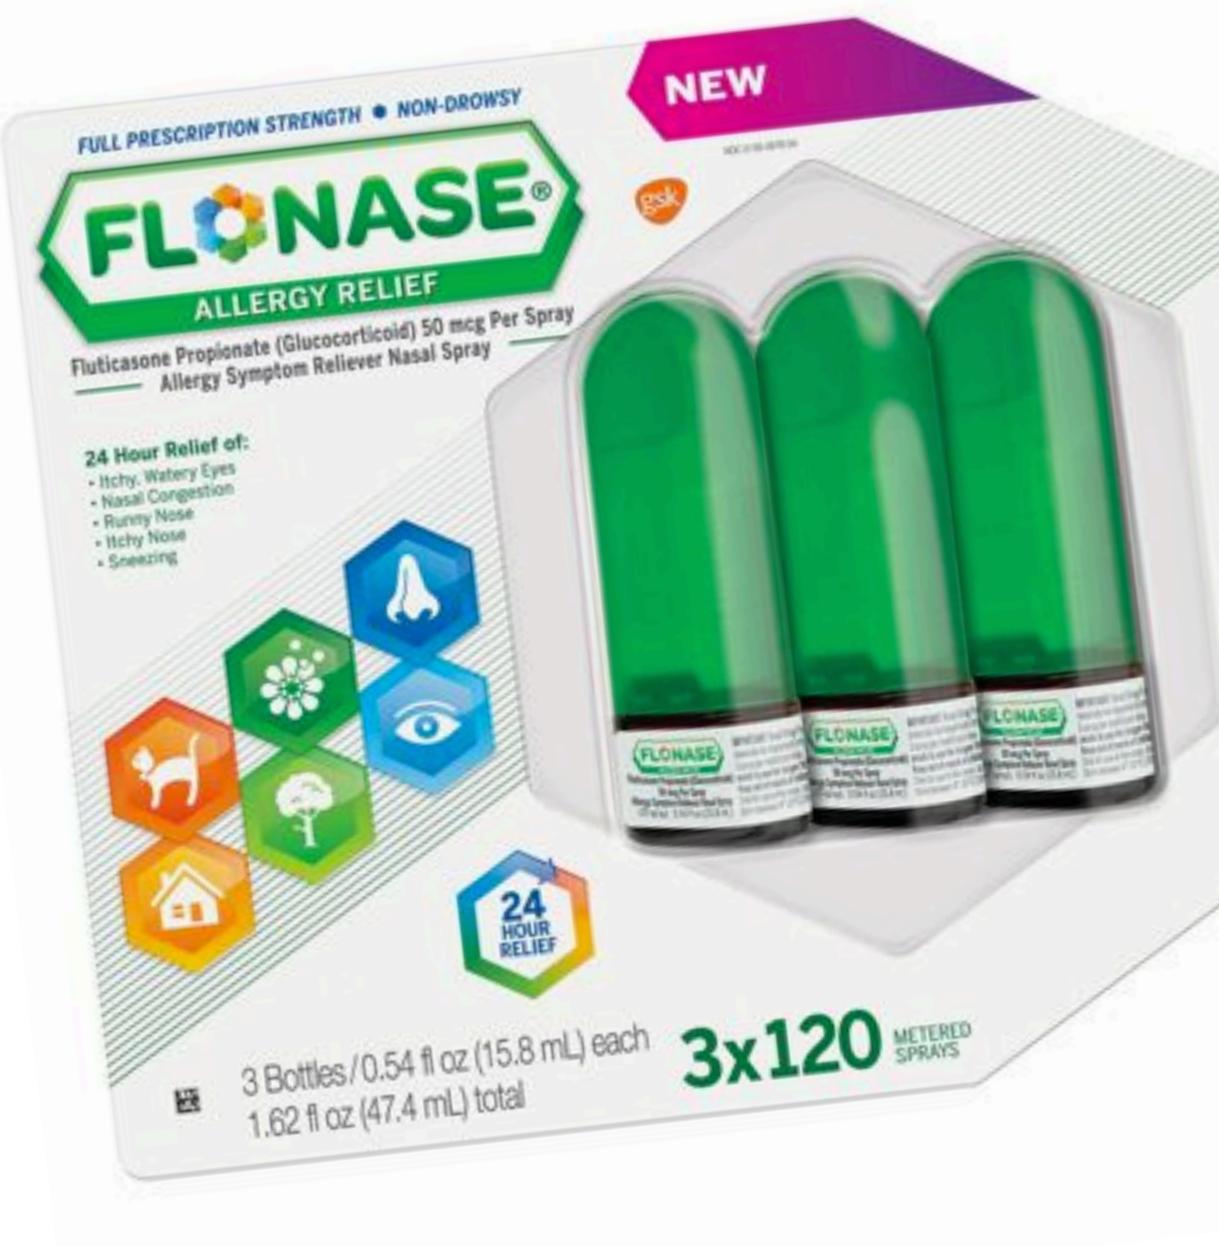

# FROM RX ONLY...

- -

# **TO OVER-THE-COUNTER**

3

### **STRONG RESULTS**

Surpassed **\$150MM in Retail Sales Launch to** Date

Launch to Date **11.5% Market** Share of Allergy Category: **#3 Allergy Brand**  Contributed 91% of **Total US Allergy Category Growth** of +15%

#1 Doctor recommended Total Allergy Brand in the US within 3 months of launch #1 Pharmacist recommended Allergy Nasal Spray Brand in the US within 2 months of launch

#1 & #2 Product in Total US Allergy Category

#1 & #2 Product in **Total US Healthcare & Beauty During** Spring