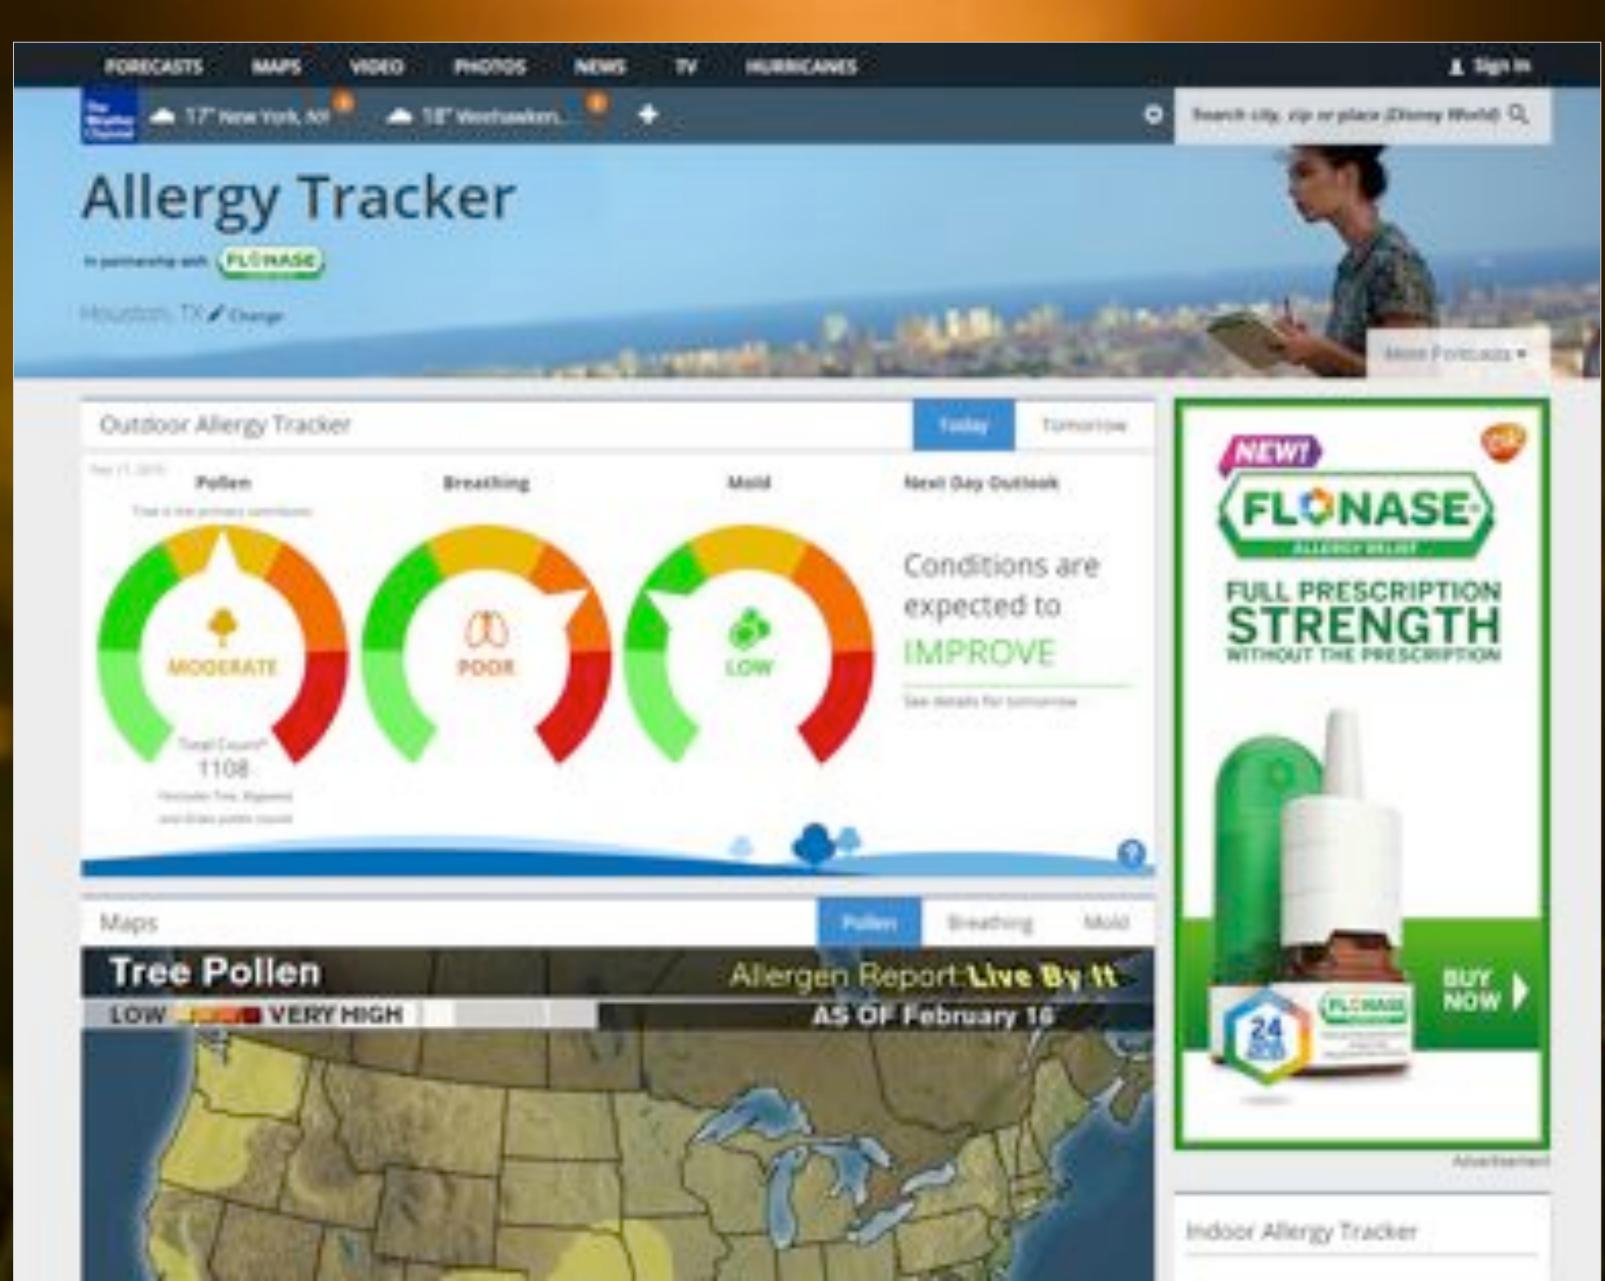

# The result... Allergy Tracker

# **ALLERGY TRACKER TOOL**

### **REAL-TIME MEDIA ACTIVATION:** Ads display most prominent local condition