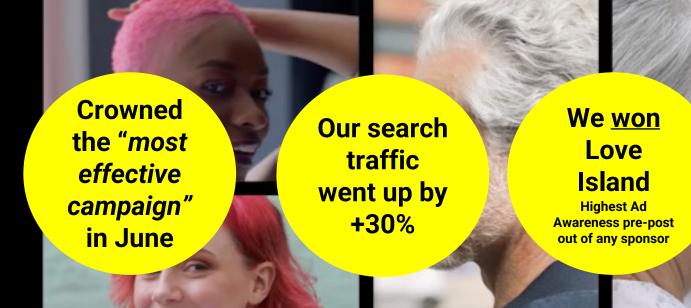

ALLOWING US THIS SUMMER TO SUPERCHARGE OUR MASS APPORACH....SHOWN UP WITH MODERNITY...AND IN ALL THE RIGHT PLACES...

62%

of consumer want to radically change their lives after lockdown ends Making it Happen: celebrate and support from FOMO (fear of missing out) around an all-new emotional high of interaction, socialising and release to FOMU (fear of meeting up) little, personalised boosts we can help with as consumers rebuild their confidence, as we know the small things can mean ALOT