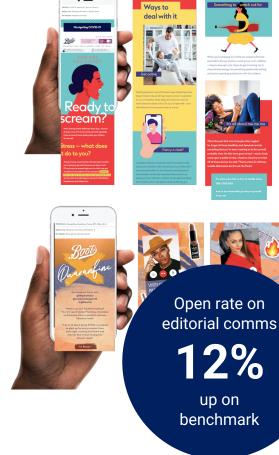

e than What effect will coronavirus have on my baby? Use NHS 111 to contact your GI tial services. Only There is no current evidence to suggest there is an increased risk of miscarriage. There is also no evidence e> there's a lot of inform phone III if you can't access the vice. Do not go to a GP surgery to suggest that you can pass the viru pharmacy or hospital if you do have any of the symptoms. 111 will advise n to your developing baby while ou're pregnant. Only two cases o his have been reported. And, in oth cases, it is not clear whethe What can I do to reduce the risk of Emails going Observe the new guidelines liste above. And wash your hands regularly out during this time saw open rates increase by **75%**

Bespoke 1 to 1 for

vulnerable groups

#### **Content Publishing Mindset**



#### WHICH SUPERCHARGED OUR BRAND

Overall Brand index HIGHEST SINCE 2012

Brand Affinity 54.9% 1 (v50% KPI)

Dynamism 44.8% 1 (v41% KPI)

Value 25.8% 1 (v22% KPI) New 53.2% † (v50% KPI)

# FROM THERE WE ARE CONTINUING TO OPERATIONALIZE AND ACCELERATE MASS PERSONALISATION

| -Q:                                                                                                                                                                                 |                                                                                                                                                                                                                            |