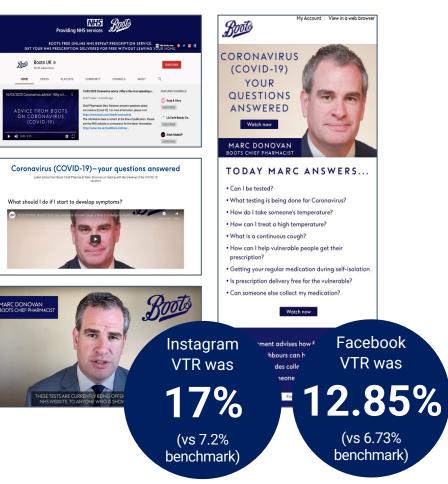

#### #prescribekindness BROUGHT US UNPRECEDENTED RESULTS

#### SOME FREQUENTLY ASKED QUESTIONS WHAT TO DO Here is the official advice from the Royal College of Obstetricians & Gynaecologists to some of your leading questions. You MUST stay at home. Only go outside for essential food shopping one form of exercise a day (wal What you should know running or cycling), any medical n about COVID-19 What effect does coronavirus have tial work. Those are the onl on pregnant womer It doesn't appear to affect r women very severely. However, this a new virus and we are learning new Stay 2 metres – or 6 feet away hinas about it every day. More s Wash your hands as soon as you Ider people, and with those with ne systems and/o tain long-term conditions Public gatherings of more than What effect will coronavirus have on my baby? Use NHS 111 to contact your GI tial services. Only There is no current evidence to suggest there is an increased risk of miscarriage. There is also no evidence e> there's a lot of inform phone III if you can't access the vice. Do not go to a GP surgery to suggest that you can pass the viru pharmacy or hospital if you do have any of the symptoms. 111 will advise n to your developing baby while ou're pregnant. Only two cases o his have been reported. And, in oth cases, it is not clear whethe What can I do to reduce the risk of Emails going Observe the new guidelines liste above. And wash your hands regularly out during this time saw open rates increase by **75%**