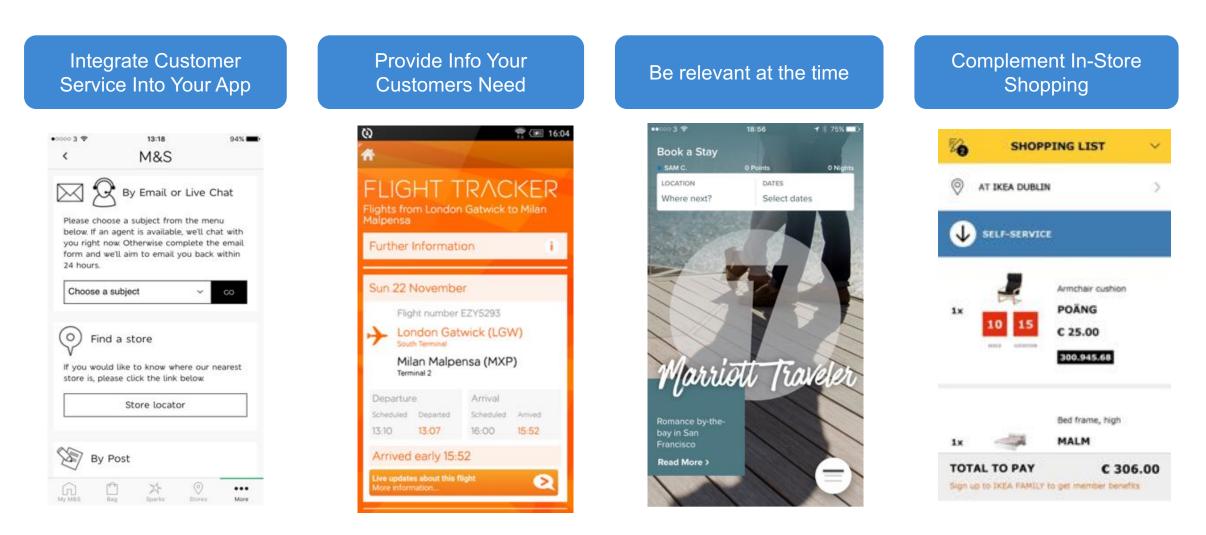

# SHOP IN: United Kingdom, £ GBP | CHANGE WOMEN MEN

**Offer Rich Content** 

#### Be Aware of Social Shopping — It's Growing

### More Opportunities to Delight, Nurture Loyalty

PROPRIETARY

App Annie