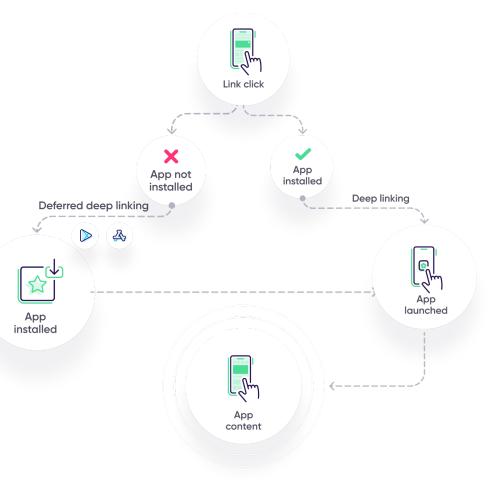

# What is deep linking?

The mechanism of sending users either directly to the chosen in-app content, or to download the app in the right app store and then to the right in-app content.