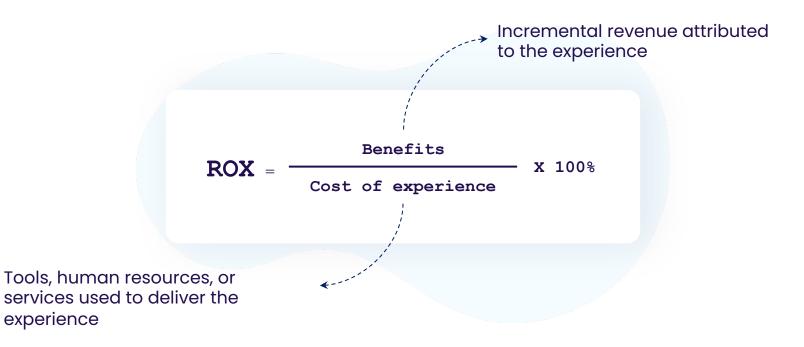

ck-to-install conversion rate per channel







#### **ROX-driven impact**

Average click-to-install conversion rates by channel and vertical







#### **ROX-driven impact**

Average share of paying users rate by channels and verticals









## Quiz time

# What is the click-to-install rate for web-to-app in the UK?







# Which channel has the highest share of paying users in the UK?







# Which industry has the highest click-to-install rate in the UK?

#### > Productivity & Utilities (33%)







# **Deep linking**, the tech behind ROX

# What is deep linking?

The mechanism of sending users either directly to the chosen in-app content, or to download the app in the right app store and then to the right in-app content.









## How to measure **ROX**

#### The ROX formula









### ROX use cases



#### **Shopping - Cart abandonment**







#### Media - Migration to mobile app

| 16:05             | <b>ا</b> ال ا        | •   | 16:05                           | .ul 🗢 🔳           |   | 16:05        |                | ati 🗢 🗖 |
|-------------------|----------------------|-----|---------------------------------|-------------------|---|--------------|----------------|---------|
| m.world           | Inews.com            |     | N.worldnews<br>Run with your mo | ostan             |   | <            |                |         |
|                   | er experience, conti | nue |                                 |                   |   |              |                |         |
|                   | article on app       |     | GET                             |