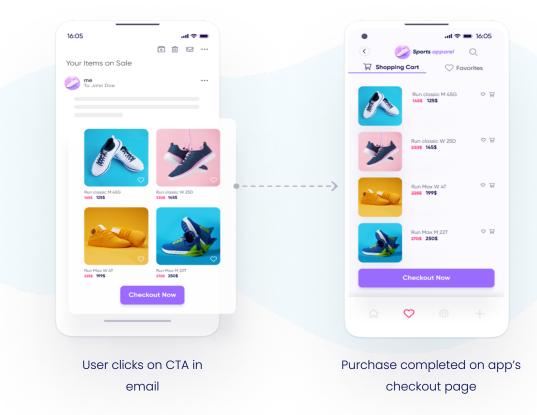

impact**

Average click-to-install conversion rates by channel and vertical







#### **ROX-driven impact**

Average share of paying users rate by channels and verticals









## Quiz time

# What is the click-to-install rate for web-to-app in the UK?







# Which channel has the highest share of paying users in the UK?







# Which industry has the highest click-to-install rate in the UK?

#### > Productivity & Utilities (33%)







# **Deep linking**, the tech behind ROX

# What is deep linking?

The mechanism of sending users either directly to the chosen in-app content, or to download the app in the right app store and then to the right in-app content.









## How to measure **ROX**

#### The ROX formula









### ROX use cases



#### **Shopping - Cart abandonment**







#### Media - Migration to mobile app

| 16:05             | <b>ا</b> ال ا        | •   | 16:05                           | .ul 🗢 🔳           |   | 16:05        |                | ati 🗢 🗖 |
|-------------------|----------------------|-----|---------------------------------|-------------------|---|--------------|----------------|---------|
| m.world           | Inews.com            |     | N.worldnews<br>Run with your mo | ostan             |   | <            |                |         |
|                   | er experience, conti | nue |                                 |                   |   |              |                |         |
|                   | article on app       |     | GET                             | •                 |   | 1/           |                |         |
|