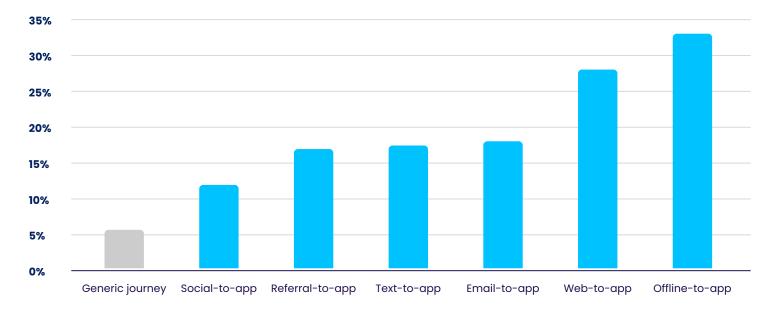

#### **ROX-driven impact**

Average click-to-install conversion rate per channel