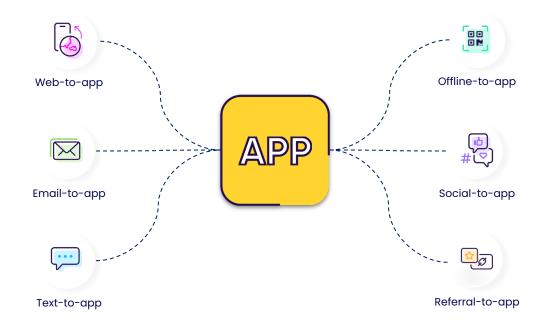

# ROX, the solution

ROX is a holistic approach to understanding and increasing the value of your investments across customer experience.

Better CX = Higher return.







# To increase ROX your mobile CX has to be...



#### Contextual

There should be a sense of where users are and where they're going, to create trust.



#### Personal

Users should feel like they are getting a unique experience tailored for them (just avoid being creepy  $\cong$ ).





# To increase ROX your mobile CX has to be...



#### **Private**

Users should be able to choose what personal data they want to share and which details to keep private.



#### Smooth

The journey should be so flawless that users won't recognize they've been taken through more than one touchpoint.





#### From anywhere to your app







## ROX in the **numbers**

#### **ROX-driven impact**

Average click-to-install conversion rate per channel







#### **ROX-driven impact**

Average click-to-install conversion rates by channel and vertical







#### **ROX-driven impact**

Average share of paying users rate by channels and verticals









## Quiz time

# What is the click-to-install rate for web-to-app in the UK?







# Which channel has the highest share of paying users in the UK?







# Which industry has the highest click-to-install rate in the UK?

#### > Productivity & Utilities (33%)







# **Deep linking**, the tech behind ROX

# What is deep linking?

The mechanism of sending users either directly to the chosen in-app content, or to download the app in the right app store and then to the right in