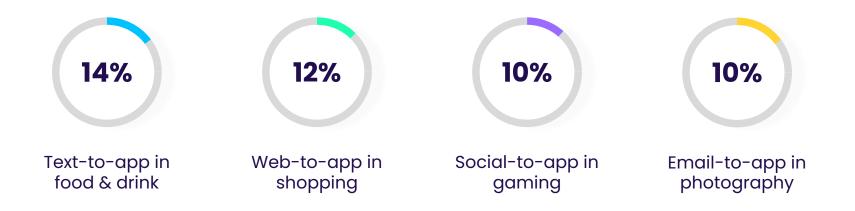

#### **ROX-driven impact**

Average click-to-install conversion rate per channel

#### **ROX-driven impact**

Average click-to-install conversion rates by channel and vertical