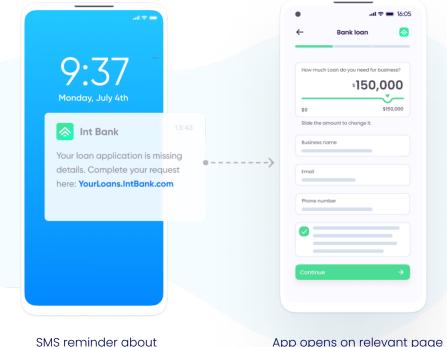

#### **Finance - Process abandonment**

incomplete form

App opens on relevant page where details are missing