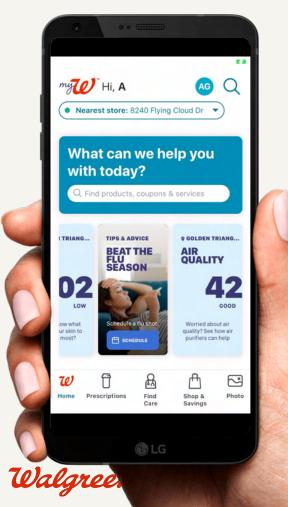

# myWalgreens

Walgreens

**Loyalty Rewards Reimagined** 

## myWalgreens

Redesigned Mobile App Experience as Gateway to Heath & Wellbeing

Walgree