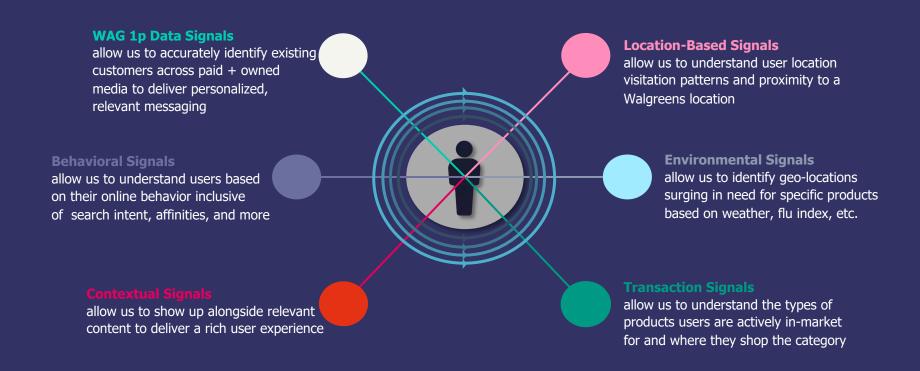

## To personalize each shopper's messaging and motivate them to join, we'll use various signals to inform which benefit is most relevant for them