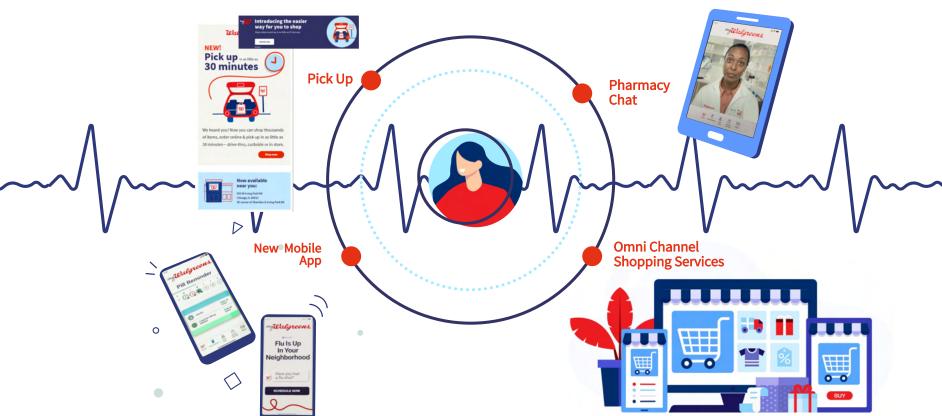

### Owned Channels Became A Digital Contactability Powerhouse

### Launching New Ways to Reach Customers