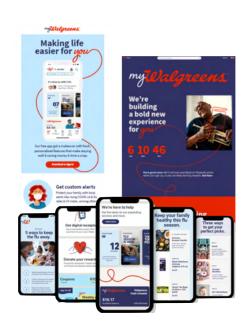

### Allowing Personalized Value to Scale

Digital Innovation

Personalized Content & Custom Coupons

Centralized Value Platform

## myWalgreens

Redesigned Mobile App Experience as Gateway to Heath & Wellbeing

Walgree