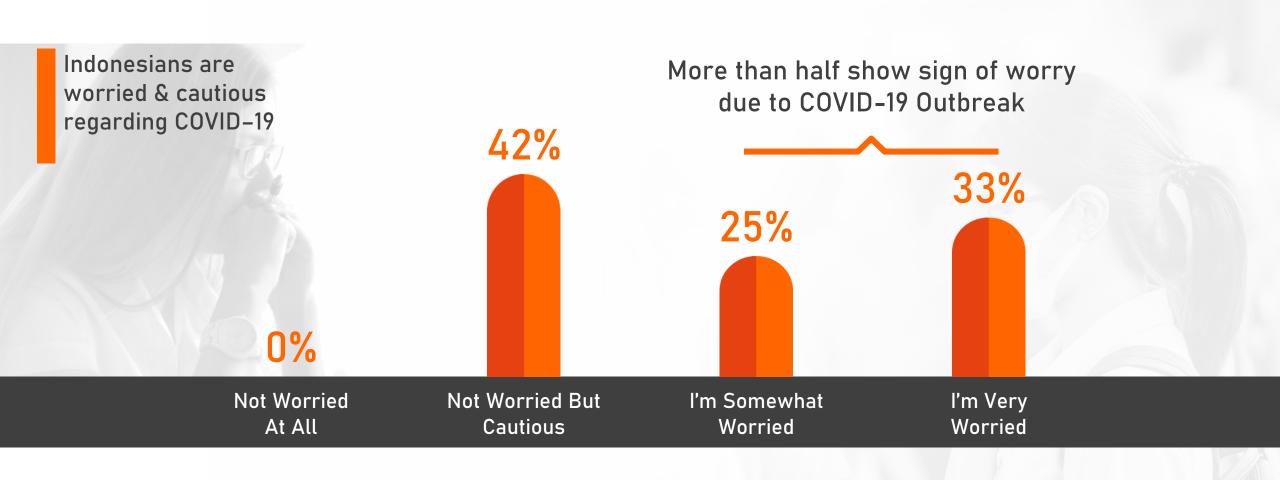

#### HOW IS THE MOOD OF CONSUMERS?

# COVID-19 HAS DISRUPTED CONSUMERS' LIFE AND CONFIDENCE