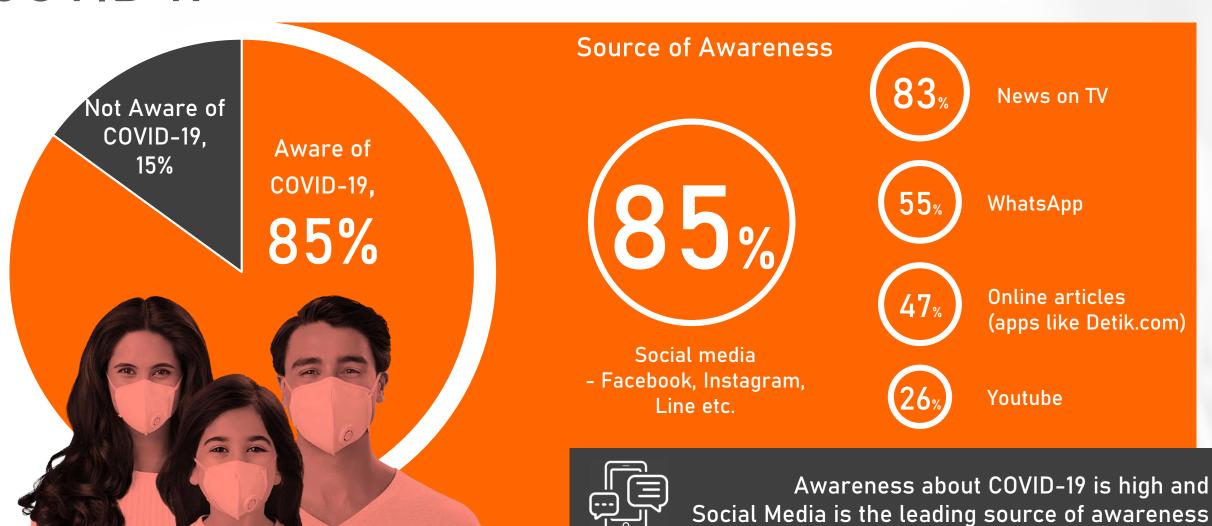

## PURPOSE OF COVID-19 ONLINE SENTIMENT TRACKER









MEASURING COVID-19
IMPACT ON
CONSUMER CONCERNS

MEASURING IMPACT ON PURCHASE BEHAVIOR

WEEKLY TRACKING OF BUSINESS IMPACT OF COVID-19



#### **HOW ARE WE DOING IT?**



## AWARENESS ABOUT COVID 19





### What is happening on Social Media?



Indonesia COVID 19 searches spiked in Jan End (Panic in China), March beginning (Jokowi announcement about 1st COVID case) and WHO Pandemic Declaration



Corona related news, specifically about the celebrities is occupying SOCIAL MEDIA SPACE

| 1 | Andrea Jalani Isolasi, Andrea Di            | KOMPAS.com • 58m agc    | 50K+<br>searches | KOMPAS.com