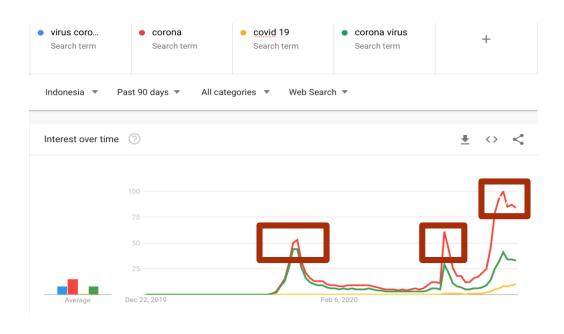

### What is happening on Social Media?

Indonesia COVID 19 searches spiked in Jan End (Panic in China), March beginning (Jokowi announcement about 1st COVID case) and WHO Pandemic Declaration

Corona related news, specifically about the celebrities is occupying SOCIAL MEDIA SPACE

Source: Google Trends