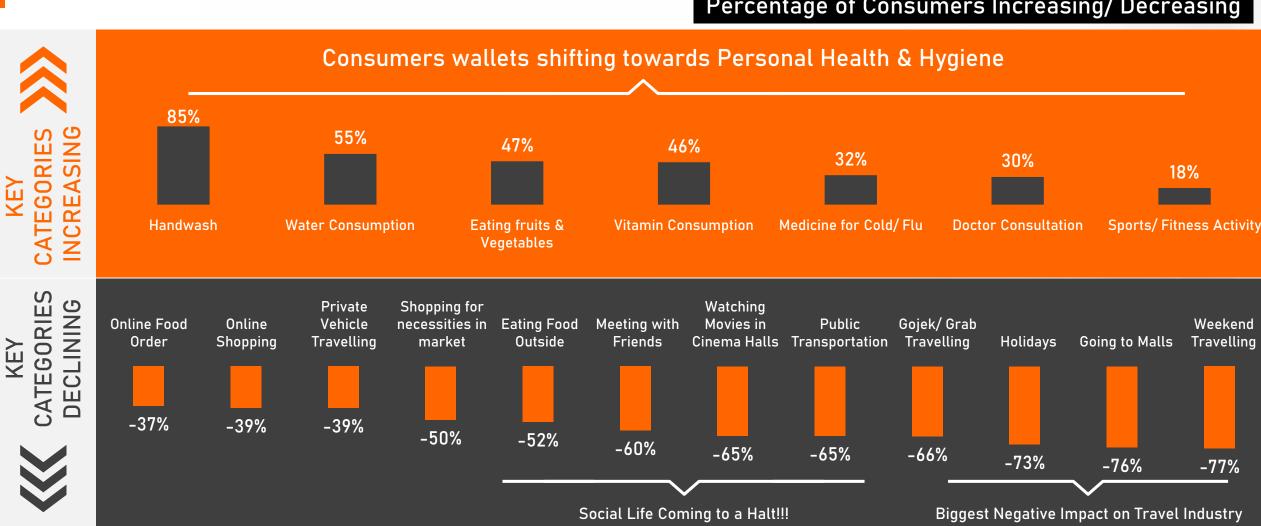

#### CHANGE IN ACTIVITIES DUE TO COVID-19

Percentage of Consumers Increasing/ Decreasing

### DISRUPTION IN SOCIAL LIFE

- 70% consumers fear that
   COVID-19 is going to catch them or family
- 59% worry that there will be supplies disruption

# WALLET MOVING TOWARDS HEALTHCARE

- 60% of consumers have bought masks
- 58% have bought sanitizers
- Vitamin and Herbal product consumption is significantly higher

# TRAVELING & SOCIAL DINING ON HALT

- 52% reduction in eating outside
- Use of public transport down by
  65%
- ∘ 60% less social gatherings

**58**%

have High Level of Worry Social Stigma

47% Worry about Social Out-casting

Focus on Personal health

85% Purchased at least 1 health item

Safe at home

77% Reduced weekend Travelling

STAY TUNED FOR NEXT WEEKLY TRACKER

Ventorenta

What you can expect in next Weekly COVID-19 SENTIMENT TRACKER