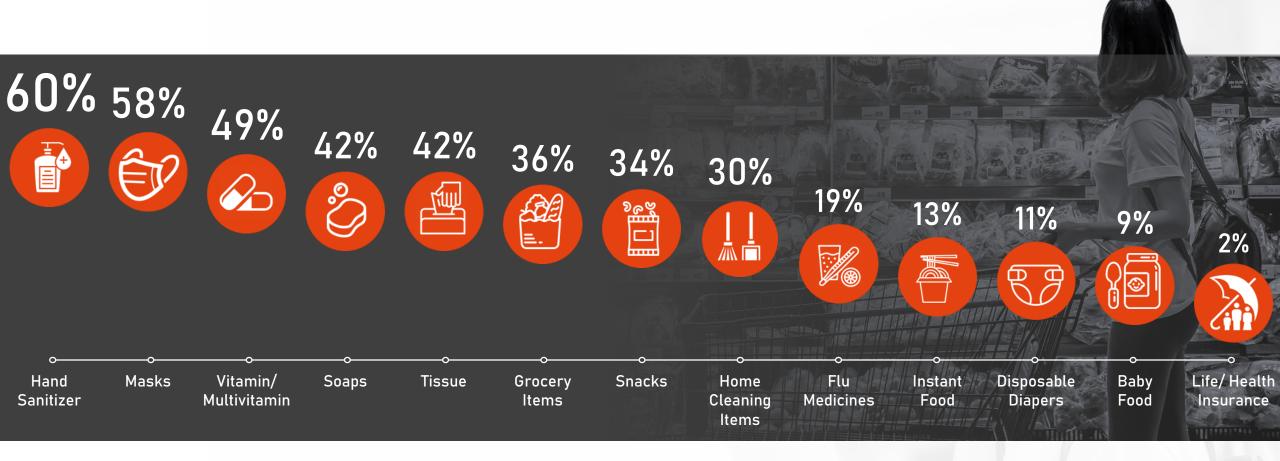

### WHAT ARE THEY PURCHASING IN PANIC DUE TO COVID-19?

#### SCARCITY OF SANITATION PRODUCTS

As people began to realize the importance of maintaining cleanliness in the middle of Corona pandemic, many people purchase (and some of them even hoard) sanitary goods, such as hand sanitizer, hand soap, mask, alcohol etc

# WALLET MOVING TOWARDS HEALTHCARE

- 60% of consumers have bought masks
- 58% have bought sanitizers
- Vitamin and Herbal product consumption is significantly higher