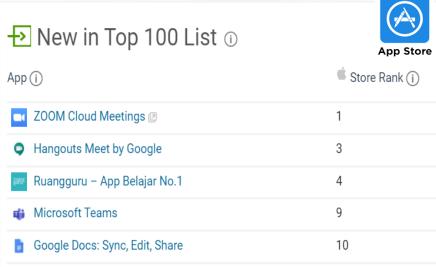

#### Online learning apps & Office Productivity Apps are in Surge

Top google search topic in last 1 week