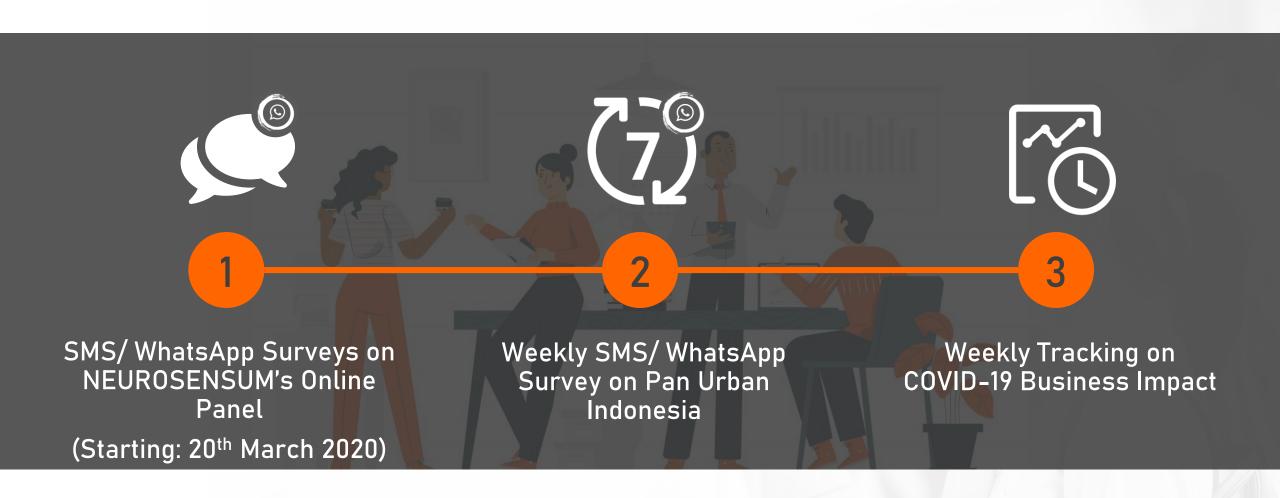

#### **HOW ARE WE DOING IT?**

#### ONLINE QUANTITATIVE PANEL

1,000,000+

consumers

We have large panel size of over 1,000,000 consumers spread across demographics and geography

15 top cities

Our Panel has reach beyond Jakarta and Bodetabek. It is spread across major islands and covers 15 top cities in Indonesia

15-55

years old

We bring you access to Gen-Z, Millennials and Gen-Y so that you can uncover trends across age groups without any worry.

A,B&C

Our panel members are spread across income group and have sufficient representation of all income groups across cities.

### Online Qualitative Solutions

Respondents are recruited either through phone. All backchecking is done through smart phones – pantry check, wardrobe check, dressing table check etc