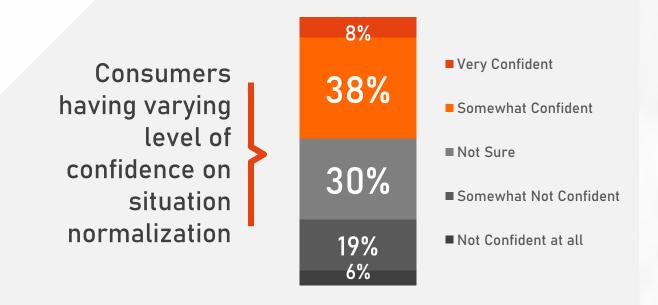

# COVID-19 HAS DISRUPTED CONSUMERS' LIFE AND CONFIDENCE

### 2 Months

Average Expected Time for things to get normal

### PANIC AMONG CONSUMERS

- 33% saying severe impact on daily Life
- More than a quarter of consumers are not optimistic about situation to get normalize soon
- 2 months average expected time for things to normalize