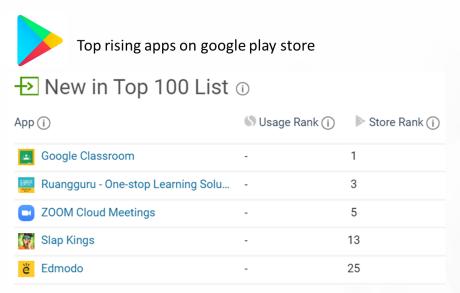

# Work at Home means more Gaming & Entertainment

Ventoreurn

Change in rank

Gaming Apps and
Simulation based games
are getting maximum
traction

|   | Арр 🗓                                                                                                                                                                                                                                                                                                                                                                                                                                                                                                                                                                                                                                                                                                                                                                                                                                                                                                                                                                                                                                                                                                                                                                                                                                                                                                                                                                                                                                                                                                                                                                                                                                                                                                                                                                                                                                                                                                                                                                                                                                                                                                                             |                                                       | Publisher (i)  | Category (i) | S Usage Rank 🕕 | S Change (i) |  |  |  |
|---|-----------------------------------------------------------------------------------------------------------------------------------------------------------------------------------------------------------------------------------------------------------------------------------------------------------------------------------------------------------------------------------------------------------------------------------------------------------------------------------------------------------------------------------------------------------------------------------------------------------------------------------------------------------------------------------------------------------------------------------------------------------------------------------------------------------------------------------------------------------------------------------------------------------------------------------------------------------------------------------------------------------------------------------------------------------------------------------------------------------------------------------------------------------------------------------------------------------------------------------------------------------------------------------------------------------------------------------------------------------------------------------------------------------------------------------------------------------------------------------------------------------------------------------------------------------------------------------------------------------------------------------------------------------------------------------------------------------------------------------------------------------------------------------------------------------------------------------------------------------------------------------------------------------------------------------------------------------------------------------------------------------------------------------------------------------------------------------------------------------------------------------|-------------------------------------------------------|----------------|--------------|----------------|--------------|--|--|--|
| 1 | *                                                                                                                                                                                                                                                                                                                                                                                                                                                                                                                                                                                                                                                                                                                                                                                                                                                                                                                                                                                                                                                                                                                                                                                                                                                                                                                                                                                                                                                                                                                                                                                                                                                                                                                                                                                                                                                                                                                                                                                                                                                                                                                                 | Google Classroom                                      | Google LLC     | EDUCATION    | 880            | +105         |  |  |  |
| 2 |                                                                                                                                                                                                                                                                                                                                                                                                                                                                                                                                                                                                                                                                                                                                                                                                                                                                                                                                                                                                                                                                                                                                                                                                                                                                                                                                                                                                                                                                                                                                                                                                                                                                                                                                                                                                                                                                                                                                                                                                                                                                                                                                   | Snake Zone: Worm Mate<br>Zone Crawl Cacing.io<br>2020 | Izee Games     | SIMULATION   | 535            | +41          |  |  |  |
| 3 | X                                                                                                                                                                                                                                                                                                                                                                                                                                                                                                                                                                                                                                                                                                                                                                                                                                                                                                                                                                                                                                                                                                                                                                                                                                                                                                                                                                                                                                                                                                                                                                                                                                                                                                                                                                                                                                                                                                                                                                                                                                                                                                                                 | Sharpen Blade                                         | ZPLAY Games    | SIMULATION   | 979            | +32          |  |  |  |
| 4 | SHIPE<br>AND DESCRIPTION OF THE PARTY OF THE PA | Ruangguru - One-stop<br>Learning Solution             | ruangguru.com  | EDUCATION    | 677            | +19          |  |  |  |
| 5 | 19                                                                                                                                                                                                                                                                                                                                                                                                                                                                                                                                                                                                                                                                                                                                                                                                                                                                                                                                                                                                                                                                                                                                                                                                                                                                                                                                                                                                                                                                                                                                                                                                                                                                                                                                                                                                                                                                                                                                                                                                                                                                                                                                | Slap Kings                                            | Lion Studios   | ACTION       | 585            | +11          |  |  |  |
| 6 |                                                                                                                                                                                                                                                                                                                                                                                                                                                                                                                                                                                                                                                                                                                                                                                                                                                                                                                                                                                                                                                                                                                                                                                                                                                                                                                                                                                                                                                                                                                                                                                                                                                                                                                                                                                                                                                                                                                                                                                                                                                                                                                                   | Little Big Snake                                      | LittleBIGsnake | CASUAL       | 327            | +10          |  |  |  |
| 7 | 4                                                                                                                                                                                                                                                                                                                                                                                                                                                                                                                                                                                                                                                                                                                                                                                                                                                                                                                                                                                                                                                                                                                                                                                                                                                                                                                                                                                                                                                                                                                                                                                                                                                                                                                                                                                                                                                                                                                                                                                                                                                                                                                                 | Draw Climber                                          | VOODOO         | ARCADE       | 371            | +10          |  |  |  |
|   |                                                                                                                                                                                                                                                                                                                                                                                                                                                                                                                                                                                                                                                                                                                                                                                                                                                                                                                                                                                                                                                                                                                                                                                                                                                                                                                                                                                                                                                                                                                                                                                                                                                                                                                                                                                                                                                                                                                                                                                                                                                                                                                                   |                                                       |                |              |                |              |  |  |  |