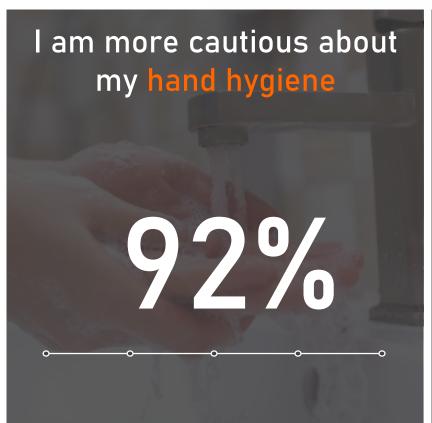

#### SCARCITY OF SANITATION PRODUCTS

As people began to realize the importance of maintaining cleanliness in the middle of Corona pandemic, many people purchase (and some of them even hoard) sanitary goods, such as hand sanitizer, hand soap, mask, alcohol etc

# WALLET MOVING TOWARDS HEALTHCARE

- 60% of consumers have bought masks
- 58% have bought sanitizers
- Vitamin and Herbal product consumption is significantly higher