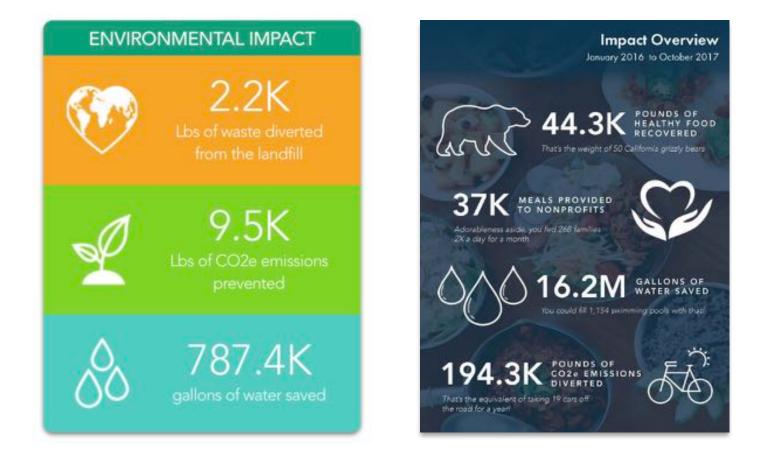

#### Copia's Impact

Lbs. of food diverted from landfills

#### See your social and environmental impact in real-time

By sharing your excess food, you are also **recovering all the resources that were used to grow, transport, prepare and store** it along its life!